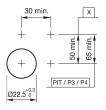

### **Mounting cut-outs**

PIT = Push-in terminal

### **Additional information**

Max. 3 switching elements can be clipped on