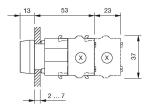

# EAO – Your Expert Partner for **Human Machine Interfaces**

# 704.632.1 - Pushbutton actuator round

### 704.632.1 - Pushbutton actuator round



Attention: The preview is based on a sample product. This can differ from your current configuration.

## Mounting

#### Other Attributes

Weight 0.009 kg

### **IP-Rating**

Front protection IP 65

### **Actuator**

Housing material Plastic
Housing colour grey
Switching action Maintained

### **Function**

Pushbutton

eao 🔳

# EAO – Your Expert Partner for **Human Machine Interfaces**

# 704.632.1 - Pushbutton actuator round

## **Dimensions**



X = Screw terminal

### **Mounting cut-outs**



PIT = Push-in terminal

### Wiring diagram



### **Additional information**

Max. 3 switching elements can be clipped on

### Legend

Switching action: C = Maintained