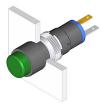

# 704.632.1 - Pushbutton actuator round

### 704.632.1 - Pushbutton actuator round

Attention: The preview is based on a sample product. This can differ from your current configuration.

### **Actuator**

Housing material Plastic
Housing colour grey
Switching action Maintained

### **Function**

Pushbutton

eao 🔳