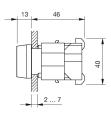

product. This can differ from your current configuration.

#### Mounting

Mounting cut-out Design

#### Front

Front shape Front dimension Front ring material Front ring colour

## Other Attributes

Weight Marking plate optics Marking plate colour Marking plate illumination Ø 22.5 mm raised

round Ø 29 mm Plastic grey

Plastic

green

IP 65

Plastic

grey

flat

0.050 kg translucent white illuminativ (LED and filament lamp)

#### Operating-/Indication part Lens optics transparent

Lens optics Lens material Lens colour Lens profile

IP-Rating

Front protection

#### Connection Method Terminal Screw

Actuator Housing material Housing colour

Function Indicator



# EAO – Your Expert Partner for Human Machine Interfaces

### 704.002.5 - Indicator actuator front illumination

#### Dimensions



#### Mounting cut-outs



#### Wiring diagram



Additional information Filament lamp or LED