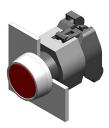

#### 704.002.5 - Indicator actuator front illumination

Attention: The preview is based on a sample product. This can differ from your current configuration.

#### Mounting

Mounting cut-out Design

#### Front

Front shape Front dimension Front ring material Front ring colour

## Other Attributes

Weight Marking plate optics Marking plate colour Marking plate illumination Ø 22.5 mm raised

round Ø 29 mm Plastic grey

Plastic

green

IP 65

Plastic

grey

flat

0.050 kg translucent white illuminativ (LED and filament lamp)

#### Operating-/Indication part Lens optics transparent

Lens optics Lens material Lens colour Lens profile

IP-Rating

Front protection

#### Connection Method Terminal Screw

Actuator Housing material Housing colour

Function Indicator