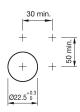

rom your current configuration.

#### Mounting

Mounting cut-out Design

#### Front

Front shape Front dimension Front ring material Front ring colour

## Other Attributes

Weight Marking plate optics Marking plate colour Marking plate illumination Ø 22.5 mm raised

round Ø 29 mm Plastic grey

Plastic

green

IP 65

Plastic

grey

flat

0.050 kg translucent white illuminativ (LED and filament lamp)

#### Operating-/Indication part Lens optics transparent

Lens optics Lens material Lens colour Lens profile

IP-Rating

Front protection

#### Connection Method Terminal Screw

Actuator Housing material Housing colour

Function Indicator



# EAO – Your Expert Partner for Human Machine Interfaces

### 704.002.5 - Indicator actuator front illumination

#### Dimensions



#### Mounting cut-outs



#### Wiring diagram



Additional information Filament lamp or LED