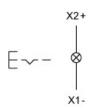

: The preview is based on a sample product. This can differ from your current configuration.

#### Mounting Mounting cut-out Ø 22.5 mm Design raised Front Front shape round Front dimension Ø 29 mm Front ring material Plastic Front ring colour grey **Other Attributes** Weight 0.056 kg **Operating-/Indication part** Lens optics transparent Lens material Plastic Lens colour red Lens profile flat **IP-Rating** IP 65 Front protection **Connection Method** Terminal Screw Actuator Switching action Maintained Housing material Plastic Housing colour grey Function Illuminated pushbutton



# EAO – Your Expert Partner for Human Machine Interfaces

## 704.060.2 - Illuminated pushbutton actuator

### Dimensions



X = Screw terminal

### Mounting cut-outs



PIT = Push-in terminal

### Wiring diagram



#### Additional information

Frontring with protective cover to be mounted with a torque of 40 Ncm onto actuator Max. 3 switching elements can be clipped on

**Legend** Switching action: C = Maintained