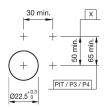

- Illuminated pushbutton actuator



Attention: The preview is based on a sample product. This can differ from your current configuration.

#### Mounting Mounting cut-out Ø 22.5 mm Design raised Front Front shape round Front dimension Ø 29 mm Front ring material Plastic Front ring colour grey **Other Attributes** Weight 0.056 kg **Operating-/Indication part** Lens optics transparent Lens material Plastic Lens colour red Lens profile flat **IP-Rating** IP 65 Front protection **Connection Method** Terminal Screw Actuator Switching action Maintained Housing material Plastic Housing colour grey Function Illuminated pushbutton



# EAO – Your Expert Partner for Human Machine Interfaces

## 704.060.2 - Illuminated pushbutton actuator

### Dimensions



X = Screw terminal

### Mounting cut-outs



PIT = Push-in terminal

### Wiring diagram



#### Additional information

Frontring with protective cover to be mounted with a torque of 40 Ncm onto actuator Max. 3 switching elements can be clipped on

**Legend** Switching action: C = Maintained