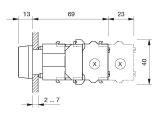

luminated pushbutton actuator

### 704.060.2 - Illuminated pushbutton actuator



Attention: The preview is based on a sample product. This can differ from your current configuration.

#### Mounting Mounting cut-out Ø 22.5 mm Design raised Front Front shape round Front dimension Ø 29 mm Front ring material Plastic Front ring colour grey **Other Attributes** Weight 0.056 kg **Operating-/Indication part** Lens optics transparent Lens material Plastic Lens colour red Lens profile flat **IP-Rating** IP 65 Front protection **Connection Method** Terminal Screw Actuator Switching action Maintained Housing material Plastic Housing colour grey Function Illuminated pushbutton



# EAO – Your Expert Partner for Human Machine Interfaces

## 704.060.2 - Illuminated pushbutton actuator

### Dimensions



X = Screw terminal

### Mounting cut-outs



PIT = Push-in terminal

### Wiring diagram



#### Additional information

Frontring with protective cover to be mounted with a torque of 40 Ncm onto actuator Max. 3 switching elements can be clipped on

**Legend** Switching action: C = Maintained