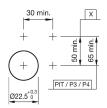

ansparent

colourless

Plastic

flat

Aluminium natural anodized

## 704.062.7 - Illuminated pushbutton actuator



Attention: The preview is based on a sample product. This can differ from your current configuration.

#### Mounting Mounting cut-out Design

Front

Front shape Front dimension Front ring material Front ring colour

Other Attributes Weight

### **Operating-/Indication part**

Lens optics Lens material Lens colour Lens profile

IP-Rating Front protection

IP 65

Screw

Connection Method Terminal

Actuator Switching action Housing material Housing colour

Maintained Plastic grey

Function

Illuminated pushbutton



# EAO – Your Expert Partner for Human Machine Interfaces

# 704.062.7 - Illuminated pushbutton actuator

### Dimensions



X = Screw terminal

## Mounting cut-outs



PIT = Push-in terminal

### Wiring diagram



### Additional information

Frontring with protective cover to be mounted with a torque of 40 Ncm onto actuator Max. 3 switching elements can be clipped on The colour of anodized aluminium parts can vary due to technical production reasons

### Legend

Switching action: C = Maintained