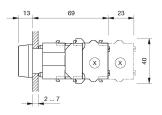

2.5 mm

raised

round

Ø 29 mm

0.056 kg

transparent

colourless

Plastic

flat

Aluminium natural anodized

## 704.062.7 - Illuminated pushbutton actuator



Attention: The preview is based on a sample product. This can differ from your current configuration.

#### Mounting Mounting cut-out Design

Front

Front shape Front dimension Front ring material Front ring colour

Other Attributes Weight

### **Operating-/Indication part**

Lens optics Lens material Lens colour Lens profile

IP-Rating Front protection

IP 65

Screw

Connection Method Terminal

Actuator Switching action Housing material Housing colour

Maintained Plastic grey

Function

Illuminated pushbutton



# EAO – Your Expert Partner for Human Machine Interfaces

# 704.062.7 - Illuminated pushbutton actuator

### Dimensions



X = Screw terminal

## Mounting cut-outs



PIT = Push-in terminal

### Wiring diagram



### Additional information

Frontring with protective cover to be mounted with a torque of 40 Ncm onto actuator Max. 3 switching elements can be clipped on The colour of anodized aluminium parts can vary due to technical production reasons

### Legend

Switching action: C = Maintained