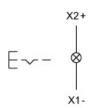

m natural anodized

## 704.062.7 - Illuminated pushbutton actuator



Attention: The preview is based on a sample product. This can differ from your current configuration.

#### Mounting Mounting cut-out Design

Front

Front shape Front dimension Front ring material Front ring colour

Other Attributes Weight

### **Operating-/Indication part**

Lens optics Lens material Lens colour Lens profile

IP-Rating Front protection

IP 65

Screw

Connection Method Terminal

Actuator Switching action Housing material Housing colour

Maintained Plastic grey

Function

Illuminated pushbutton



# EAO – Your Expert Partner for Human Machine Interfaces

# 704.062.7 - Illuminated pushbutton actuator

### Dimensions



X = Screw terminal

## Mounting cut-outs



PIT = Push-in terminal

### Wiring diagram



### Additional information

Frontring with protective cover to be mounted with a torque of 40 Ncm onto actuator Max. 3 switching elements can be clipped on The colour of anodized aluminium parts can vary due to technical production reasons

### Legend

Switching action: C = Maintained