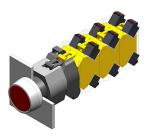

# 704.062.7 - Illuminated pushbutton actuator

Ø 22.5 mm

raised

round

Ø 29 mm

0.056 kg

transparent

colourless

Plastic

flat

Aluminium natural anodized

## 704.062.7 - Illuminated pushbutton actuator

Attention: The preview is based on a sample product. This can differ from your current configuration.