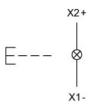

0.5 mm} \\ \mbox{Design} & \mbox{flush} \end{array}$ 

#### **Front**

Front shape round
Front dimension Ø 35 mm
Front ring material Aluminium
Front ring colour natural anodized

#### Other Attributes

Weight 0.067 kg

#### Operating-/Indication part

Lens optics transparent
Lens material Plastic
Lens colour colourless
Lens profile flat

#### **IP-Rating**

Front protection IP 65

#### **Connection Method**

Terminal Screw

#### **Actuator**

Switching action Momentary
Housing material Plastic
Housing colour grey

#### **Function**

Illuminated pushbutton

eao 🔳

# EAO – Your Expert Partner for **Human Machine Interfaces**

## 704.032.718 - Illuminated pushbutton actuator

#### **Dimensions**



X = Screw terminal

#### **Mounting cut-outs**



PIT = Push-in terminal

#### Wiring diagram



#### **Additional information**

Max. 3 switching elements can be clipped on The colour of anodized aluminium parts can vary due to technical production reasons

#### Legend

Switching action: B = Momentary