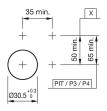

#### Mounting

 $\begin{array}{ll} \mbox{Mounting cut-out} & \mbox{$\varnothing$ 30.5 mm} \\ \mbox{Design} & \mbox{flush} \end{array}$ 

#### **Mounting cut-outs**

PIT = Push-in terminal