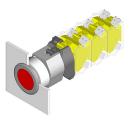

#### 704.032.718 - Illuminated pushbutton actuator

Attention: The preview is based on a sample product. This can differ from your current configuration.

#### **Function**

Illuminated pushbutton

eao 🔳