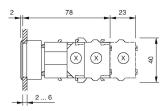

onfiguration.

#### Mounting

 $\begin{array}{ll} \mbox{Mounting cut-out} & \mbox{$\varnothing$ 30.5 mm} \\ \mbox{Design} & \mbox{flush} \end{array}$ 

#### **Front**

Front shape round
Front dimension Ø 35 mm
Front ring material Aluminium
Front ring colour natural anodized

#### Other Attributes

Weight 0.067 kg

#### Operating-/Indication part

Lens optics transparent
Lens material Plastic
Lens colour colourless
Lens profile flat

#### **IP-Rating**

Front protection IP 65

#### **Connection Method**

Terminal Screw

#### **Actuator**

Switching action Momentary
Housing material Plastic
Housing colour grey

#### **Function**

Illuminated pushbutton

eao 🔳

# EAO – Your Expert Partner for **Human Machine Interfaces**

## 704.032.718 - Illuminated pushbutton actuator

#### **Dimensions**



X = Screw terminal

#### **Mounting cut-outs**



PIT = Push-in terminal

#### Wiring diagram



#### **Additional information**

Max. 3 switching elements can be clipped on The colour of anodized aluminium parts can vary due to technical production reasons

#### Legend

Switching action: B = Momentary