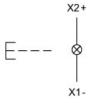

hing$ 30.5 mm} \\ \mbox{Design} & \mbox{flush} \end{array}$ 

#### **Front**

Front shape round
Front dimension Ø 35 mm
Front ring material Aluminium
Front ring colour natural anodized

#### Other Attributes

Weight 0.067 kg

#### Operating-/Indication part

Lens optics transparent
Lens material Plastic
Lens colour red
Lens profile flat

#### **IP-Rating**

Front protection IP 65

#### **Connection Method**

Terminal Screw

#### **Actuator**

Switching action Momentary
Housing material Plastic
Housing colour grey

#### **Function**

Illuminated pushbutton

e a o

# EAO – Your Expert Partner for **Human Machine Interfaces**

## 704.032.218 - Illuminated pushbutton actuator

#### **Dimensions**



X = Screw terminal

#### **Mounting cut-outs**



PIT = Push-in terminal

#### Wiring diagram



#### **Additional information**

Max. 3 switching elements can be clipped on The colour of anodized aluminium parts can vary due to technical production reasons

#### Legend

Switching action: B = Momentary