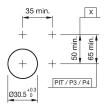

#### Mounting

 $\begin{array}{ll} \mbox{Mounting cut-out} & \mbox{$\varnothing$ 30.5 mm} \\ \mbox{Design} & \mbox{flush} \end{array}$ 

#### **Mounting cut-outs**

PIT = Push-in terminal