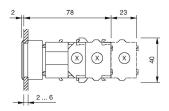

#### **Dimensions**

X = Screw terminal

#### **Additional information**

Max. 3 switching elements can be clipped on The colour of anodized aluminium parts can vary due to technical production reasons