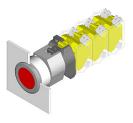

#### 704.032.218 - Illuminated pushbutton actuator

Attention: The preview is based on a sample product. This can differ from your current configuration.

#### **Front**

Front shape round
Front dimension Ø 35 mm
Front ring material Aluminium
Front ring colour natural anodized

#### **Function**

Illuminated pushbutton

e a o