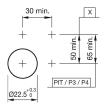

42.2 - Pushbutton actuator

#### 704.042.2 - Pushbutton actuator



Attention: The preview is based on a sample product. This can differ from your current configuration.

#### Mounting

#### **Front**

Front shape round
Front dimension Ø 29 mm
Front ring material Aluminium
Front ring colour natural anodized

#### Other Attributes

Weight 0.040 kg

## Operating-/Indication part

Lens optics transparent
Lens material Plastic
Lens colour red
Lens profile flat

#### **IP-Rating**

Front protection IP 65

## **Actuator**

Switching action Maintained
Housing material Plastic
Housing colour grey

#### **Function**

Pushbutton

eao 🔳

# EAO – Your Expert Partner for **Human Machine Interfaces**

# 704.042.2 - Pushbutton actuator

## **Dimensions**



X = Screw terminal

### **Mounting cut-outs**



PIT = Push-in terminal

#### Wiring diagram



#### **Additional information**

Frontring with protective cover to be mounted with a torque of 40 Ncm onto actuator

Max. 3 switching elements can be clipped on

The colour of anodized aluminium parts can vary due to technical production reasons

#### Legend

Switching action: C = Maintained