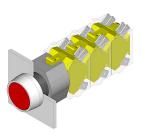

#### 704.042.2 - Pushbutton actuator

Attention: The preview is based on a sample product. This can differ from your current configuration.

#### **Front**

Front shape round
Front dimension Ø 29 mm
Front ring material Aluminium
Front ring colour natural anodized

## Operating-/Indication part

Lens optics transparent
Lens material Plastic
Lens colour red
Lens profile flat

## **Actuator**

Switching action Maintained
Housing material Plastic
Housing colour grey

#### **Function**

Pushbutton

eao 🔳