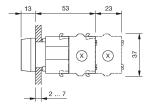

## **Dimensions**

X = Screw terminal

### **Mounting cut-outs**

PIT = Push-in terminal