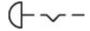

EC 60947-5-5

## 704.064.2 - Emergency-stop switch actuator, foolproof EN IEC 60947-5-5



Attention: The preview is based on a sample product. This can differ from your current configuration.

#### Mounting

#### **Front**

Front shape round Front dimension Ø 37 mm

#### Other Attributes

Marking Arrows Weight 0.300 kg

#### **Operating-/Indication part**

Lens material Plastic
Lens optics opaque
Lens profile Mushroom
Lens colour red

#### **IP-Rating**

Front protection IP 65

#### Actuator

Switching action C

#### **Function**

Emergency stop switch

eao 🔳

# EAO – Your Expert Partner for **Human Machine Interfaces**

### 704.064.2 - Emergency-stop switch actuator, foolproof EN IEC 60947-5-5

#### **Dimensions**



X = Screw terminal

#### **Mounting cut-outs**



#### Wiring diagram



#### **Additional information**

Shaft yellow

Twist to unlock anti-clockwise

Max. 3 slow-make elements can be clipped on

#### Legend

Switching action: C = Maintain

e a o