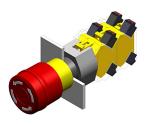

## 704.064.2 - Emergency-stop switch actuator, foolproof EN IEC 60947-5-5

Attention: The preview is based on a sample product. This can differ from your current configuration.

#### **Front**

Front shape round Front dimension Ø 37 mm

#### **Operating-/Indication part**

Lens material Plastic
Lens optics opaque
Lens profile Mushroom
Lens colour red

#### **Function**

Emergency stop switch

eao 🔳