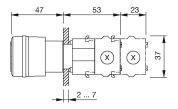

erfaces**

### 704.064.2 - Emergency-stop switch actuator, foolproof EN IEC 60947-5-5

## 704.064.2 - Emergency-stop switch actuator, foolproof EN IEC 60947-5-5



Attention: The preview is based on a sample product. This can differ from your current configuration.

#### Mounting

#### **Front**

Front shape round Front dimension Ø 37 mm

#### Other Attributes

Marking Arrows Weight 0.300 kg

#### **Operating-/Indication part**

Lens material Plastic
Lens optics opaque
Lens profile Mushroom
Lens colour red

#### **IP-Rating**

Front protection IP 65

#### Actuator

Switching action C

#### **Function**

Emergency stop switch

eao 🔳

# EAO – Your Expert Partner for **Human Machine Interfaces**

### 704.064.2 - Emergency-stop switch actuator, foolproof EN IEC 60947-5-5

#### **Dimensions**



X = Screw terminal

#### **Mounting cut-outs**



#### Wiring diagram



#### **Additional information**

Shaft yellow

Twist to unlock anti-clockwise

Max. 3 slow-make elements can be clipped on

#### Legend

Switching action: C = Maintain

e a o