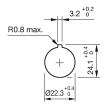

ctuator, foolproof EN IEC 60947-5-5

## 704.064.2 - Emergency-stop switch actuator, foolproof EN IEC 60947-5-5



Attention: The preview is based on a sample product. This can differ from your current configuration.

#### Mounting

#### **Front**

Front shape round Front dimension Ø 37 mm

#### Other Attributes

Marking Arrows Weight 0.300 kg

#### **Operating-/Indication part**

Lens material Plastic
Lens optics opaque
Lens profile Mushroom
Lens colour red

#### **IP-Rating**

Front protection IP 65

#### Actuator

Switching action C

#### **Function**

Emergency stop switch

eao 🔳

# EAO – Your Expert Partner for **Human Machine Interfaces**

### 704.064.2 - Emergency-stop switch actuator, foolproof EN IEC 60947-5-5

#### **Dimensions**



X = Screw terminal

#### **Mounting cut-outs**



#### Wiring diagram



#### **Additional information**

Shaft yellow

Twist to unlock anti-clockwise

Max. 3 slow-make elements can be clipped on

#### Legend

Switching action: C = Maintain

e a o