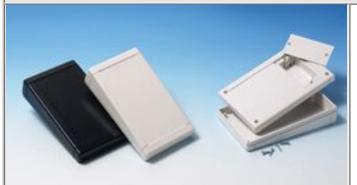

## TEKBOX SLANT

 ABS enclosure with a recessed operating area for membrane keyboards. Base and cover have integral PCB guides and mounting studs. Matt surface finish. Fixed by four screws. Recessed operating area 132 x 72 mm. The model with "B" has a battery compartment for two 1.5V mignon-cells or one 9V flat battery.

## COLOURS

.7 (White RAL 9002)

.9 (Black RAL 9004)

| MODEL |          | DIMENSIONS mm. |    |      |
|-------|----------|----------------|----|------|
|       |          | L              | W  | Н    |
|       | TB-1S.7  | 160            | 94 | 36.5 |
|       | TB-1S.9  | 160            | 94 | 36.5 |
|       | TB-1SB.7 | 160            | 94 | 36.5 |
|       | TB-1SB.9 | 160            | 94 | 36.5 |