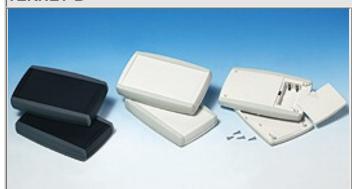

## TEKNET-B

 ABS enclosure with new soft-touch contoured shape. By utilising multi-shot moulding technique, Teknet features an ergonomic design of elastomer grips (TPU) on the side of the case. Battery compartment for two 1.5V mignon-cells or one 9V flat battery. Matt surface finish. Closing by four screws.

## **COLOURS**

.29 (Black / Dark gray), .30 (White / Light gray)

| MODEL |           | DIMENSIONS mm. |      |      |
|-------|-----------|----------------|------|------|
|       |           | L              | W    | Н    |
|       | TN21-B.29 | 155.0          | 96.0 | 24.2 |
|       | TN21-B.30 | 155.0          | 96.0 | 24.2 |
|       | TN22-B.29 | 155.0          | 96.0 | 28.2 |
|       | TN22-B.30 | 155.0          | 96.0 | 28.2 |