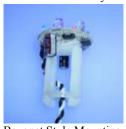

**Bayonet Style Mounting** 

• Bayonet-Style (-SA) installs into standard lens bases (from 2" to 5" in diameter). Includes adapter cable to allow connection via either 1/4" QC terminal or 2-prong MLX plug