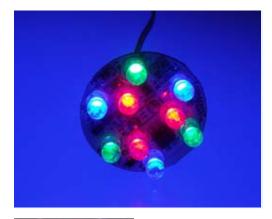

## UltraBRITE-Mini Integrated LED Cluster Lamp

Bring high-end features and quality to entry-level spas

UltraBRITE-Mini with lens

- Fully Integrated Solution No separate controller required
- High-brightness LED cluster
- Reliable moisture-resistant electronics coatings
- On-board selectable color-controller
  - Color Wheel
- White
- Cyan

| Item Description                 | UltraBRITE-Mini LED Light |
|----------------------------------|---------------------------|
| Part Numbers                     | 701861-9-P (bi-pin)       |
|                                  | 701861-9-SA (bayonet)     |
| High-Brightness LEDs per Cluster | 9 - 5mm LEDs              |
| Input Voltage                    | 12V AC                    |
| Typical Maximum Current          | 200 mA                    |
| Diameter of PCB                  | 1.3"                      |
| Fits Lens Sizes (Approximate)    | ~ 2.0" to 5.0"            |
| Fixture depth                    | 1.75"                     |