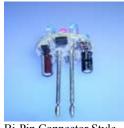

- Magenta
- Blue
- Yellow

- Green
- Red
- White Strobe
- Two physical packaging configurations:

Bi-Pin Connector Style

• Bi-Pin (-P) used for simple incandescent replacement / retrofitting into standard bulb socket