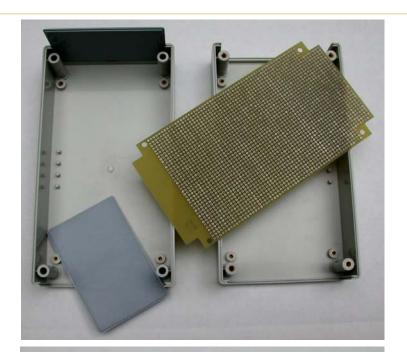

## Boxes + Protoboards

Twin Industries ABS project boxes with custom-fit prototyping boards are sold together under a single part number, eliminating the need to find a generic board and cut or shape the board to fit box dimensions. Screws to close box are included (no other hardware provided).

## Features:

- · Protoboards made with FR4 laminate, 0.062" thick
- · Removable end panels with contrasting color
- · Prototyping holes spaced on 0.1" x 0.1" grid
- ·Boards may be attached to threaded stand-offs in top or bottom of box