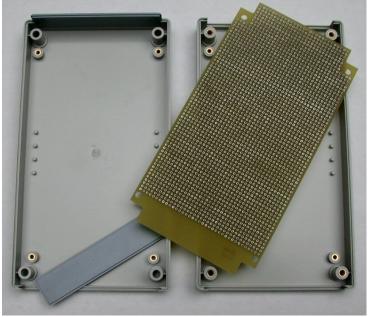

## Boxes + Protoboards

Twin Industries ABS project boxes with custom-fit prototyping boards are sold together under a single part number, eliminating the need to find a generic board and cut or shape the board to fit box dimensions. Screws to close box are included (no other hardware provided).

## Features:

- · Protoboards made with FR4 laminate, 0.062" thick
- · Removable end panels with contrasting color
- · Prototyping holes spaced on 0.1" x 0.1" grid
- ·Boards may be attached to threaded stand-offs in top or bottom of box