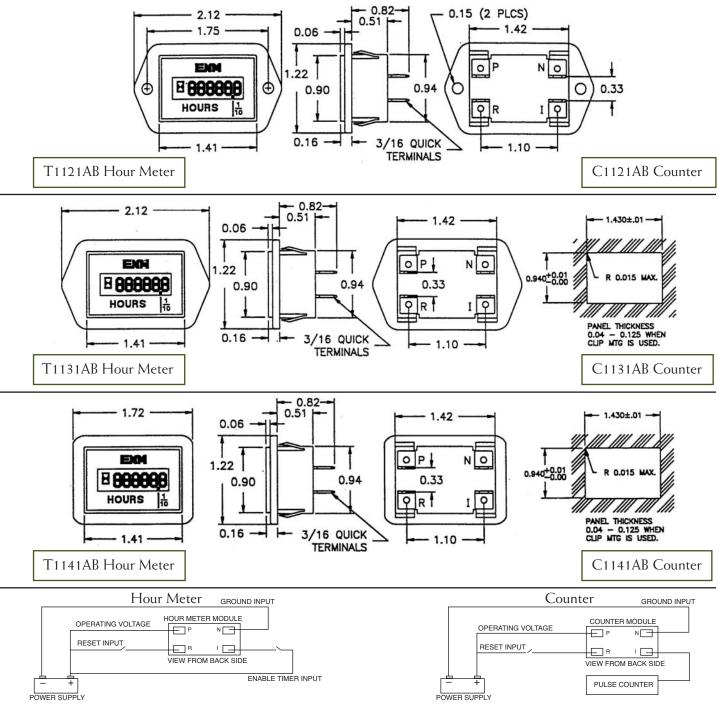

:       | CMOS EEPROM. Non-volatile memory has data retention in excess of 10 years without power.                     |
| Case Style:            | Front panel mount with new fix retaining clip. Panel mount with two holes.                                   |

### **Features**

- Non-volatile memory (no battery)
- High reliability
- Low cost and small size
- Low operating current
- Wide operating voltage and temperature range
- Very high shock and vibration specs
- Silent operation, no moving parts
- Non-reset option available
- Solid State Electronics
- Quartz Crystal
- Made in the U.S.A.



**ENM Company** 

5617 Northwest Highway

Chicago, IL 60646-6135

(773) 775-8400 • Fax: (773) 775-5968

Toll Free (888) 372-0465 • e-mail: ENMCo@aol.com



# SERIES T1100/C1100

Dimensional Data

660



#### LIMITED WARRANTY

ENM Company products are warranted to the consumer to be free from defects in material and workmanship for a period of I year. All ENM products which fall within the warranty period due to defects in material or workmanship will be repaired or replaced, at ENM's option, without charge to the consumer when returned with proof of purchase to any authorized ENM dealer in the United States, transportation charges prepaid, provided there is no evidence of improper installation, tampering, or other abuse. All implied warranties, including any implied warranty of merchantability or fitness for a particular purpose, shall be limited in duration to the express warranty period specified above.

ENM disclaims any liability for consequential damages due to breach of any writte