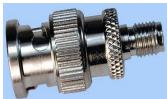

## **BNC to SMA**

| Part<br>Number | PORT | Description                      | Fig.<br>No. |
|----------------|------|----------------------------------|-------------|
| 3309505        | ✓    | BNC Male - SMA Male              | 175         |
| 3319505        | ✓    | BNC Male - SMA Female            | 176         |
| 9313505        | ✓    | BNC Female-SMA Male              | 177         |
| 332B9505       |      | BNC Bulkhead Female - SMA Female | 178         |

Fig. 175

Fig. 176

Fig. 177

Fig. 178