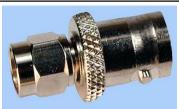

## **BNC to SMA**

| Part<br>Number | PORT | Description                      | Fig.<br>No. |
|----------------|------|----------------------------------|-------------|
| 3309505        | ✓    | BNC Male - SMA Male              | 175         |
| 3319505        | ✓    | BNC Male - SMA Female            | 176         |
| 9313505        | ✓    | BNC Female-SMA Male              | 177         |
| 332B9505       |      | BNC Bulkhead Female - SMA Female | 178         |

Fig. 175

Fig. 176

Fig. 177

Fig. 178