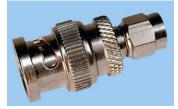

## **BNC to SMA**

| Part<br>Number | PORT | Description                      | Fig.<br>No. |
|----------------|------|----------------------------------|-------------|
| 3309505        | ✓    | BNC Male - SMA Male              | 175         |
| 3319505        | ✓    | BNC Male - SMA Female            | 176         |
| 9313505        | ✓    | BNC Female-SMA Male              | 177         |
| 332B9505       |      | BNC Bulkhead Female - SMA Female | 178         |

Fig. 175

Fig. 176

Fig. 177

Fig. 178