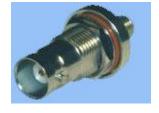

## **BNC to SMA**

| Part<br>Number | PORT | Description                      | Fig.<br>No. |
|----------------|------|----------------------------------|-------------|
| 3309505        | ✓    | BNC Male - SMA Male              | 175         |
| 3319505        | ✓    | BNC Male - SMA Female            | 176         |
| 9313505        | ✓    | BNC Female-SMA Male              | 177         |
| 332B9505       |      | BNC Bulkhead Female - SMA Female | 178         |

Fig. 175

Fig. 176

Fig. 177

Fig. 178