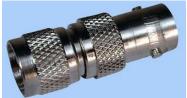

## **BNC to Mini-UHF**

| Part<br>Number | ROAS | Description                | Fig.<br>No. |
|----------------|------|----------------------------|-------------|
| 3316505        | 2    | BNC Male - Mini-UHF Female | 165         |
| 6313505        | 2    | BNC Female - Mini-UHF Male | 166         |

Fig. 165 Fig. 166

RoHS compliant