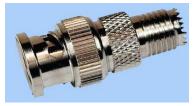

## **BNC to Mini-UHF**

| Part<br>Number | ROAS | Description                | Fig.<br>No. |
|----------------|------|----------------------------|-------------|
| 3316505        | 2    | BNC Male - Mini-UHF Female | 165         |
| 6313505        | 2    | BNC Female - Mini-UHF Male | 166         |

Fig. 165 Fig. 166

RoHS compliant