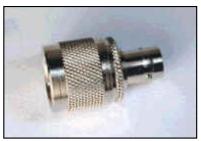

## N to BNC

| Part<br>Number | Description           | Fig.<br>No. |
|----------------|-----------------------|-------------|
| 1303505        | N Male - BNC Male     | 145         |
| 1313505        | N Male - BNC Female   | 146         |
| 1323505        | N Female - BNC Female | 147         |
| 3311505        | N Female - BNC Male   | N/S         |

Fig. 145 Fig. 146 Fig. 147