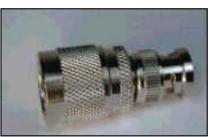

## N to BNC

| Part<br>Number | Description           | Fig.<br>No. |
|----------------|-----------------------|-------------|
| 1303505        | N Male - BNC Male     | 145         |
| 1313505        | N Male - BNC Female   | 146         |
| 1323505        | N Female - BNC Female | 147         |
| 3311505        | N Female - BNC Male   | N/S         |

Fig. 145 Fig. 146 Fig. 147