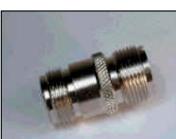

## N to BNC

| Part<br>Number | Description           | Fig.<br>No. |
|----------------|-----------------------|-------------|
| 1303505        | N Male - BNC Male     | 145         |
| 1313505        | N Male - BNC Female   | 146         |
| 1323505        | N Female - BNC Female | 147         |
| 3311505        | N Female - BNC Male   | N/S         |

Fig. 145 Fig. 146 Fig. 147