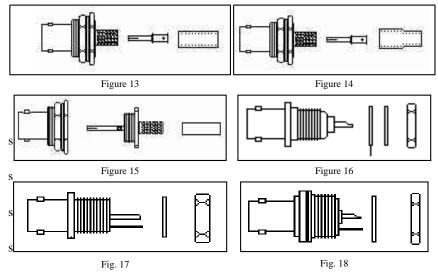

## "BNC"Bulkhead Jacks

Versions are available for front mounting, (F/M) rear mounting, (R/M) crimp types, bulkhead mount grounded, or bulkhead mount, isolated. (Color-coded available.) These jacks are held into the panel by a hex-nut and lock washer. All units feature nickel plated, brass bodies, and gold phosphor-bronze contacts

| Part Number | Description                         | Fig<br>No. | Hole<br>ID |
|-------------|-------------------------------------|------------|------------|
| 321A245A    | R/M Crimp, RG6                      | 13         | .500       |
| 321A245F    | R/M Crimp, RG58 , Thin-net PVC      | 13         | .500       |
| 321A245FV   | R/M Crimp, Thin-Net Plenum          | 14         | .500       |
| 321A245G    | R/M Crimp, RG59, 62, 210            | 13         | .500       |
| 321A245M    | R/M Crimp, RG174, 188, 196, 316     | 14         | .500       |
| 321B245M*   | R/M Crimp, RG174, 188, 196, 316     | 14         | .500       |
| 321B245N*   | R/M Crimp, RG179, 187               | 15         | .500       |
| 326A515     | F/M Solder (Grounded)               | 16         | .375       |
| 326R515     | F/M Solder (Isolated) White Bushing | 17         | .375       |
| 326R515RD   | F/M Solder (Isolated) Red Bushing   | 17         | .375       |
| 326R515GN   | F/M Solder (Isolated) Green Bushing | 17         | .375       |
| 326R515BL   | F/M Solder (Isolated) Blue Bushing  | 17         | .375       |