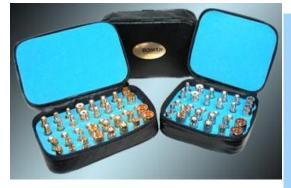

## **Adapter Kits**

<u>ADPT1</u> (Commercial grade) is a (30) piece kit containing (2) males and (2) females of: BNC, TNC, N, Mini-UHF, UHF, SMA and (6) universal adapters.

Materials: machined brass, nickel plated bodies, Gold plated

contacts.

<u>ADPT2</u> (Broadcast grade) is a (40) piece kit containing (2) males and (2) females of: BNC (75 ohm), TNC, N, Mini-UHF, UHF, SMA, F, RCA and (8) universal adapters.

Materials: machined brass, nickel plated bodies, Gold plated

Fig. 203

Fig. 202

Fig. 204