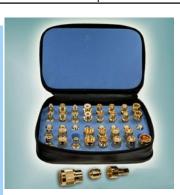

contacts.

ADPT3PA (Power Kit) is a (8) piece kit containing 7/16 to N, N to N and 7/16 to 7/16 adapters.

Materials: machined brass, Tri- Plated bodies, Gold plated

contacts.

<u>ADPT4 RP (Antenna Kit)</u> is a (42) piece kit containing (2) males and (2) females of N, BNC, UHF, TNC, TNC-RT, (Reverse Thread), TNC-RP- (Reverse Polarity), SMA, and SMA-RP (Reverse Polarity) and 8 universal adapters.

Materials: machined brass, nickel plated bodies, Gold plated

contacts.

\*\*All Kits are in zippered leather cases and contain enough parts for hundreds of combinations of adapters. \*\*

| Part Number | Posts | Description                    | Fig. No. |
|-------------|-------|--------------------------------|----------|
| ADPT 1      |       | Commercial Grade Universal Kit | 202      |
| ADPT 2      | ₩.    | Broadcast Grade Universal Kit  | 202      |
| ADPT 3PA    |       | 7/16 Adapter Kit               | 203      |
| ADPT 4RP    |       | Antenna Universal Kit          | 204      |
| ADPT W      |       | Wrench for ADPT Kits           |          |

Fig. 203

Fig. 202

Fig. 204