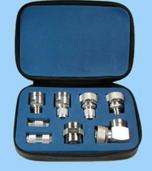

contacts.

ADPT3PA (Power Kit) is a (8) piece kit containing 7/16 to N, N to N and 7/16 to 7/16 adapters.

Materials: machined brass, Tri- Plated bodies, Gold plated

contacts.

<u>ADPT4 RP (Antenna Kit)</u> is a (42) piece kit containing (2) males and (2) females of N, BNC, UHF, TNC, TNC-RT, (Reverse Thread), TNC-RP- (Reverse Polarity), SMA, and SMA-RP (Reverse Polarity) and 8 universal adapters.

Fig. 203

Fig. 202

Fig. 204