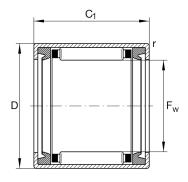

### **Main Dimensions & Performance Data**

| F <sub>w</sub>        | 12 mm        | Under roller diameter                 |
|-----------------------|--------------|---------------------------------------|
| D                     | 18 mm        | Outside diameter                      |
| C <sub>r</sub>        | 6,500 N      | Basic dynamic load rating, radial     |
| C <sub>0r</sub>       | 7,300 N      | Basic static load rating, radial      |
| C ur                  | 880 N        | Fatigue load limit, radial            |
| n <sub>G</sub>        | 12,000 1/min | Limiting speed                        |
| n <sub>G Grease</sub> | 12,000 1/min | Limiting speed for grease lubrication |
|                       | 11.15 g      | \${Weight}                            |
|                       |              |                                       |

#### **Dimensions**

| C <sub>1</sub>   | 16 mm  | Width, outer ring         |
|------------------|--------|---------------------------|
| r <sub>min</sub> | 0.8 mm | Minimum chamfer dimension |