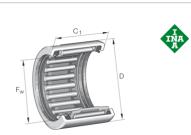

# Drawn cup needle roller bearing open end

Schaeffler ID: 0007001420968

Drawn cup needle roller bearings with open ends HK..-2RS, lip seals on both sides, to DIN 618

### **Main Dimensions & Performance Data**

| F <sub>w</sub>        | 12 mm        | Under roller diameter                 |
|-----------------------|--------------|---------------------------------------|
| D                     | 18 mm        | Outside diameter                      |
| C <sub>r</sub>        | 6,500 N      | Basic dynamic load rating, radial     |
| C <sub>0r</sub>       | 7,300 N      | Basic static load rating, radial      |
| C ur                  | 880 N        | Fatigue load limit, radial            |
| n <sub>G</sub>        | 12,000 1/min | Limiting speed                        |
| n <sub>G Grease</sub> | 12,000 1/min | Limiting speed for grease lubrication |
|                       | 11.15 g      | \${Weight}                            |
|                       |              |                                       |

#### **Dimensions**

| C <sub>1</sub>   | 16 mm  | Width, outer ring         |
|------------------|--------|---------------------------|
| r <sub>min</sub> | 0.8 mm | Minimum chamfer dimension |