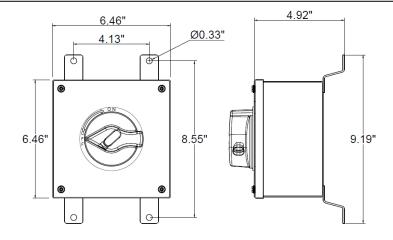

## STAINLESS DISCONNECT SWITCH

Part No. ME 30SDS-M2-MF

**Description:** 30 Amp 3Ø 600Vac Motor Disconnect with

Early Break Aux Contacts - 1 N/O; 1 N/C

**Construction:** NEMA 4X; 12; IP69K

CUL us UL Standard 508 and CSA C22.2 No.14-M95 Compliance: