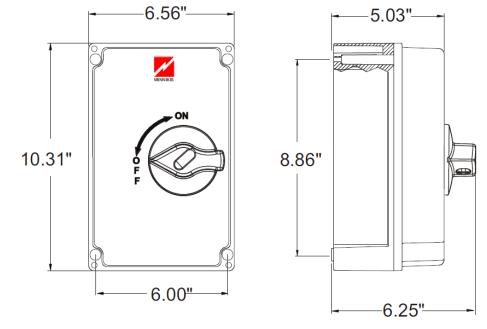

## **HDI DISCONNECT SWITCH**

- Part No. ME 100MS2A-M2
- Description:100 Amp 3Ø 600Vac Motor Disconnect with<br/>Early Break Aux Contacts 1 N/O; 1 N/C
- Construction: NEMA 4X; 12
- Approvals:LISTEDto UL Standard 508 and CSA C22.2 No.14-10Performance:Lock Rotor Tested<br/>10kAIC with 250A RK1 Fuse
  - Suitable as Motor Disconnect Per NEC 430-109(a)(6)