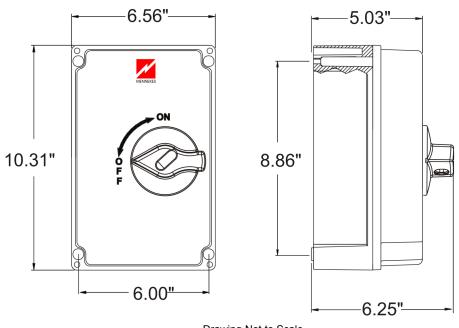

## **HDI DISCONNECT SWITCH**

Part No. ME 306MS2A-M2

**Description:** 30 Amp 6 Poles 600Vac Motor Disconnect with Early Break

Aux Contacts - 1 N/O; 1 N/C

Construction: NEMA 4X; 12

Approvals: to UL Standard 508 and CSA C22.2 No.14-10