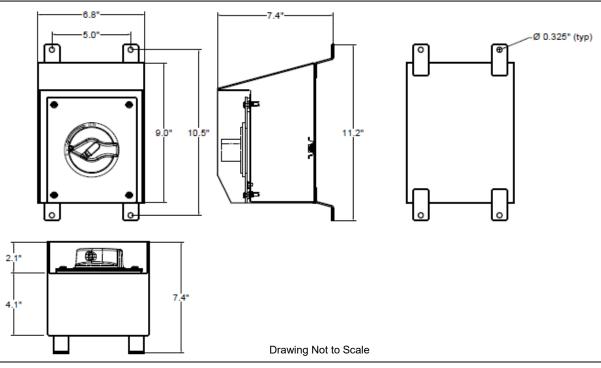

## SPEC GRADE STAINLESS DISCONNECT SWITCH

Part No. ME 60SLP2A-M2-MF

**Description:** 60 Amp 3Ø 600Vac Motor Disconnect with

Early Break Aux Contacts - 1 N/O; 1 N/C

**Construction:** IP 66/69 - Type 4X; 12

CUL US UL Standard 508 and CSA C22.2 No.14-10 Compliance:

**Short Circuit Current Rating** (SCCR):

Suitable for use as a Motor Disconnect per NEC 430-109 (a)(6)

@ 65,000 RMS Symmetrical Amps up to 600 VAC Max when protected

with 70A Class J Fuses, permitting usage at full amperage rating of the switch.

**HP RATINGS:** 

| 1 Ø  |  |
|------|--|
| 240V |  |
| 7.5  |  |

| 3 Ø  |      |      |  |
|------|------|------|--|
| 240V | 480V | 600V |  |
| 15   | 30   | 40   |  |