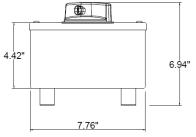

## STAINLESS DISCONNECT SWITCH

Part No. ME 100SDS2A-M2-MF

**Description:** 100 Amp 3Ø 600Vac Motor Disconnect with

Early Break Aux Contacts - 1 N/O; 1 N/C

**Construction:** NEMA 4X; 12; IP69K

CUL us UL Standard 508 and CSA C22.2 No.14-M95 Compliance: