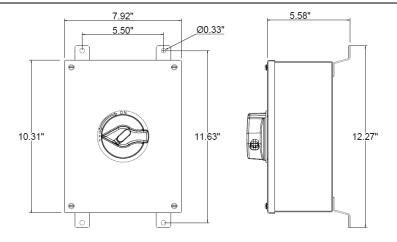

## STAINLESS DISCONNECT SWITCH

Part No. ME 100SDS2A-M2-MF

**Description:** 100 Amp 3Ø 600Vac Motor Disconnect with

Early Break Aux Contacts - 1 N/O; 1 N/C

**Construction:** NEMA 4X; 12; IP69K

CUL us UL Standard 508 and CSA C22.2 No.14-M95 Compliance: