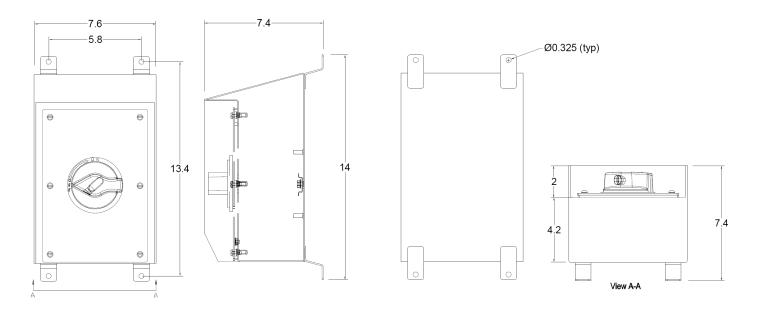

## SPEC GRADE STAINLESS DISCONNECT SWITCH

Part No. ME 100SLP3A-M2-MF

**Description:** 100 Amp 3Ø 600Vac Motor Disconnect with

Early Break Aux Contacts - 1 N/O; 1 N/C

**Construction:** IP 66/69 - Type 4X; 12