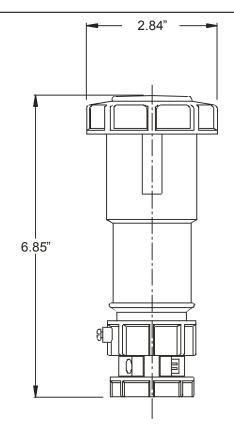

## **CONNECTOR, IN-LINE**

Part No. ME 320C4W

**Description:** 20 Amp 125Vac 2 Pole, 3 Wire Connector

**Construction:** UL Type 4X; IEC IP 67 Watertight

cul us to UL Standards 1682; 1686 and CSA C22.2 No. 182.1 Approvals:

UL Locked Rotor HP Rating - 1 HP

IEC 60309-1; IEC 60309-2

**IEC COLOR CODE:** Yellow

**GROUND SOCKET:** 4 Hour Position Mates with Male in 8 Hour Position.

Front View of Connector

Wire Range: #10 - #14 AWG Cord Range: .36" - .76" Threaded Cable Entry: 3/4" NPT

Drawing Not to Scale