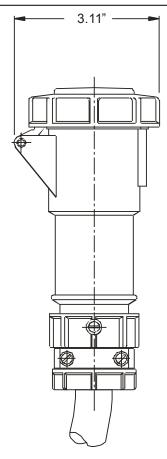

## **CONNECTOR, IN-LINE**

Part No. ME 320C4W

**Description:** 20 Amp 125Vac 2 Pole, 3 Wire Connector

**Construction:** UL Type 4X; IEC IP 67 Watertight

cul us to UL Standards 1682; 1686 and CSA C22.2 No. 182.1 Approvals:

UL Locked Rotor HP Rating - 1 HP

IEC 60309-1; IEC 60309-2

**IEC COLOR CODE:** Yellow

**GROUND SOCKET:** 4 Hour Position Mates with Male in 8 Hour Position.

Front View of Connector

Wire Range: #10 - #14 AWG Cord Range: .36" - .76" Threaded Cable Entry: 3/4" NPT

Drawing Not to Scale