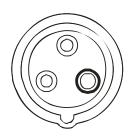

UL Locked Rotor HP Rating - 1 HP

IEC 60309-1; IEC 60309-2

**IEC COLOR CODE:** Yellow

**GROUND SOCKET:** 4 Hour Position Mates with Male in 8 Hour Position.

Front View of Connector

Wire Range: #10 - #14 AWG Cord Range: .36" - .76" Threaded Cable Entry: 3/4" NPT