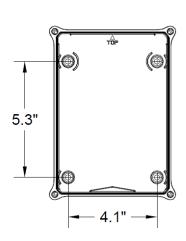

**MENNEKES Electrical Products** 277 Fairfield Road Fairfield, NJ 07004 800-882-7584 www.MENNEKES.com

## DS SERIES NON-METALLIC DISCONNECT SWITCH

Part No. ME 20DS1A-M2

**Description:** 25 Amp 3Ø 600Vac Motor Disconnect with

Early Break Aux Contacts - 1 N/O; 1 N/C

**Construction:** NEMA Type 4X; 12, IP69K, NSF Certified

Standard 508 and CSA C22.2 No.14-M95 Compliance:

**Short Circuit** Suitable for use as a Motor Disconnect per NEC 430-109 (a)(6) @65,000 RMS Symmetrical Amps up to 600 VAC Max when **Current Rating:** 

protected with 40A Class J Fuses, permitting usage at full amperage

rating of the switch

**HP RATINGS:** 

| 1 Ø  |
|------|
| 240V |
| 3    |

| 3 Ø  |      |      |  |
|------|------|------|--|
| 240V | 480V | 600V |  |
| 7.5  | 15   | 20   |  |





Internal sealing cap mounting dimensions

Drawing Not to Scale