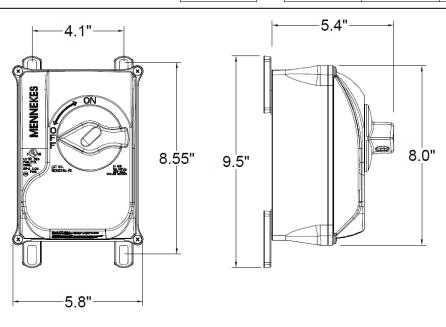

## DS SERIES NON-METALLIC DISCONNECT SWITCH

Part No. ME 20DS1A-M2

**Description:** 25 Amp 3Ø 600Vac Motor Disconnect with

Early Break Aux Contacts - 1 N/O; 1 N/C

**Construction:** NEMA Type 4X; 12, IP69K, NSF Certified

Standard 508 and CSA C22.2 No.14-M95 Compliance:

**Short Circuit** Suitable for use as a Motor Disconnect per NEC 430-109 (a)(6) @65,000 RMS Symmetrical Amps up to 600 VAC Max when **Current Rating:** 

protected with 40A Class J Fuses, permitting usage at full amperage

rating of the switch

**HP RATINGS:** 

| 1 Ø  |
|------|
| 240V |
| 3    |

| 3 Ø  |      |      |  |
|------|------|------|--|
| 240V | 480V | 600V |  |
| 7.5  | 15   | 20   |  |