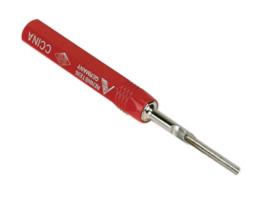

## **CCINA**

Tool, for insertion of the contacts into the inserts, for crimped contacts up to 0,75 mm<sup>2</sup>

| Product description       |                                                                                                |
|---------------------------|------------------------------------------------------------------------------------------------|
| Product type              | Tool                                                                                           |
| Specification             | For insertion of the contacts into the inserts For crimped contacts up to 0,75 mm <sup>2</sup> |
| Further technical details |                                                                                                |
| Weight                    | 32,00 g                                                                                        |

## Part number CCINA