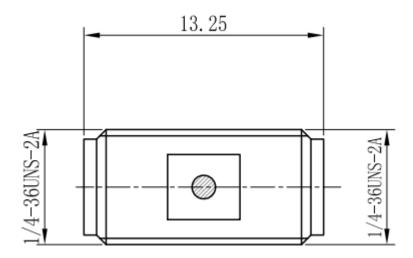

|
| Working Voltage          | 500V       |
| Insulation Resistance    | ≥1000MΩ    |
| Medium Pressure          | 1000V(rms) |
| VSWR                     | ≤1.3       |
| Working Life             | 500Cycles  |



### **Approvals**

| Declarations                 | CE   |
|------------------------------|------|
| Hazardous Area Certification |      |
| Standards Met                | ROHS |

## **Similar Products**

| Stock No. | Brand  | Product Name | Attribute 1      | Attribute 2                  | Attribute 3 |
|-----------|--------|--------------|------------------|------------------------------|-------------|
| 8782369   | RS PRO | RF Adapter   | 50Ω<br>impedance | Operating frequency is 18GHz |             |

Connection Diagrams / Assembly Diagrams / Illustrations / Accessories