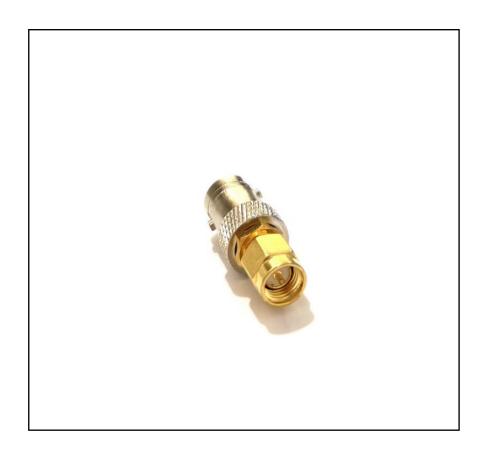

# RS PRO Straight $30\Omega$ Coaxial Adapter

RS Stock No.: 246-9497

RS PRO Professionally Approved Products bring to you professional quality parts across all product categories. Our product range has been tested by engineers and provides a comparable quality to the leading brands without paying a premium price.

#### **General Specifications**

| Adapter Type        | SMA Plug to BNC Jack |
|---------------------|----------------------|
| Adapter Type A      | SMA                  |
| Adapter Type B      | BNC                  |
| Gender A            | Male                 |
| Gender B            | Female               |
| Body-1 Plating      | Nickel 100u"         |
| Body-2 Plating      | Nickel               |
| Body Material       | Brass                |
| Body Orientation    | Straight             |
| Contact Material    | Copper               |
| Contact Plating     | Gold 3u"             |
| Insulation Material | PTFE                 |