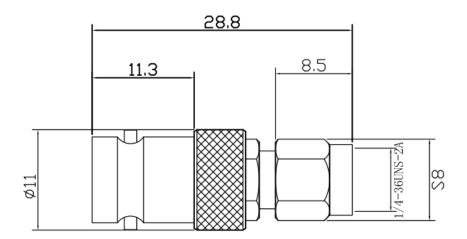

#### **General Specifications**

| Adapter Type        | SMA Plug to BNC Jack |
|---------------------|----------------------|
| Adapter Type A      | SMA                  |
| Adapter Type B      | BNC                  |
| Gender A            | Male                 |
| Gender B            | Female               |
| Body-1 Plating      | Nickel 100u"         |
| Body-2 Plating      | Nickel               |
| Body Material       | Brass                |
| Body Orientation    | Straight             |
| Contact Material    | Copper               |
| Contact Plating     | Gold 3u"             |
| Insulation Material | PTFE                 |