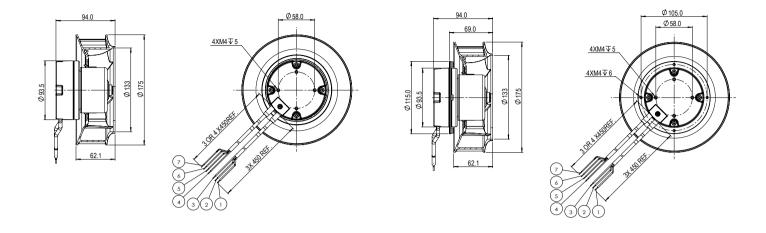

| 3300  | 62  | 0.9  | 26.0 | 127  | 0.51                 | 459   | 270   |
| 11       | 3300  | 61  | 0.88 | 39.2 | 240  | 0.96                 | 360   | 212   |
| 12       | 3300  | 59  | 0.86 | 34.7 | 315  | 1.26                 | 235   | 138   |
|          |       |     |      |      |      |                      |       |       |
| 13)      | 2770  | 35  | 0.53 | _    | 0    | 0                    | 462   | 272   |
| 14)      | 2770  | 41  | 0.62 | 27.7 | 113  | 0.45                 | 366   | 216   |
| 15)      | 2770  | 39  | 0.6  | 36.0 | 172  | 0.69                 | 296   | 174   |
| 16       | 2770  | 38  | 0.58 | 31.1 | 221  | 0.89                 | 194   | 115   |

sales@johnsonelectric.com www.johnsonelectric.com

# 175mm Plastic Backward Centrifugal Fan



## Drawing:



Back installation

Back & Flange installation

#### Diagram:



| NO. | DESIGNATION COLOR |              | ASSIGNMENT                                 |  |  |
|-----|-------------------|--------------|--------------------------------------------|--|--|
| 1   | L                 | BROWN        | POWER SUPPLY                               |  |  |
| 2   | N                 | BLUE         | NEUTRAL                                    |  |  |
| 3   | PE                | GREEN/YELLOW | PROTECTIVE EARTH                           |  |  |
| 4   | GND               | BLACK        | GND CONNECTION FOR CONTROL INTERFACE, SELV |  |  |
| 5   | PWM/0-10V         | YELLOW       | CONTROL INPUT PWM/0-10V, SELV              |  |  |
| 6   | TACHO             | WHITE        | TACHO OUT, SELV