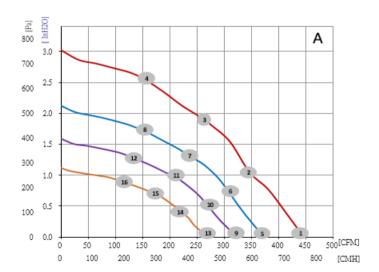

#### Performance:

| Nominal data      | Platform | Curve | Nominal<br>voltage<br>range | Frequency | Speed* | Max<br>input<br>power* | Max<br>input<br>current* | Operating ambient temp | Life time | PWM | PWM/<br>0-10V |
|-------------------|----------|-------|-----------------------------|-----------|--------|------------------------|--------------------------|------------------------|-----------|-----|---------------|
| Туре              | Motor    |       | VAC                         | Hz        | rpm    | W                      | А                        | °C                     | Hr        |     |               |
| ECO175CB126072210 | OD72     | Α     | 120                         | 50 / 60   | 4430   | 130                    | 1.79                     | -20 to +60             | 40,000    |     | •             |
| ECO175CB126072212 |          |       |                             |           |        |                        |                          |                        |           |     | •             |

|          | n     | P1  | 1    | η    | P    | P                    | Q     | Q     |
|----------|-------|-----|------|------|------|----------------------|-------|-------|
|          | (rpm) | (₩) | (A)  | (96) | (Pa) | (InH <sub>2</sub> O) | (CMH) | (CFM) |
| 1        | 4500  | 123 | 1.64 | -    | 0    | 0                    | 756   | 445   |
| 2        | 4340  | 138 | 1.80 | 30.8 | 260  | 1.04                 | 589   | 347   |
| 3        | 4430  | 137 | 1.79 | 42.4 | 482  | 1.93                 | 437   | 257   |
| 4        | 4500  | 137 | 1.77 | 33.5 | 634  | 2.54                 | 263   | 155   |
|          |       |     |      |      |      |                      |       |       |
| <b>③</b> | 3800  | 76  | 1.08 | -    | 0    | 0                    | 633   | 373   |
| 6        | 3800  | 92  | 1.28 | 27.8 | 175  | 0.70                 | 526   | 310   |
| 7        | 3800  | 88  | 1.23 | 41.0 | 326  | 1.31                 | 401   | 236   |
| 8        | 3800  | 86  | 1.20 | 36.2 | 425  | 1.71                 | 265   | 156   |
|          |       |     |      |      |      |                      |       |       |
| 9        | 3300  | 53  | 0.78 | -    | 0    | 0                    | 552   | 325   |
| 10       | 3300  | 62  | 0.9  | 26.0 | 127  | 0.51                 | 459   | 270   |
| 11       | 3300  | 61  | 0.88 | 39.2 | 240  | 0.96                 | 360   | 212   |
| 12       | 3300  | 59  | 0.86 | 34.7 | 315  | 1.26                 | 235   | 138   |
|          |       |     |      |      |      |                      |       |       |
| 13)      | 2770  | 35  | 0.53 | _    | 0    | 0                    | 462   | 272   |
| 14)      | 2770  | 41  | 0.62 | 27.7 | 113  | 0.45                 | 366   | 216   |
| 15)      | 2770  | 39  | 0.6  | 36.0 | 172  | 0.69                 | 296   | 174   |
| 16       | 2770  | 38  | 0.58 | 31.1 | 221  | 0.89                 | 194   | 115   |