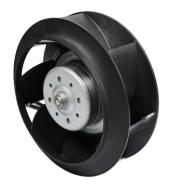

# 175mm Plastic Backward Centrifugal Fan



### Specification:

Material: Impeller: Plastic

Rotor: Zinc Plating Steel

Electronics housing: Die-cast aluminium

Number of blades:

Direction of rotation:
Clockwise viewed toward rotor

Insulation class: "B"
Installation position: Any
Degree of protection: IP54
Condensation drainage holes: None

Mode: Continuous operation (S1)
 Mounting: Maintenance-free ball bearings
 Technical features: Controller input PWM or PWM/0-10V

Cable exit: Variable

Protection class: I (with customer connection of protective earth)

Conformity with standards: EN 60335-1Weight: 1.3KG



#### Performance:

| Nominal data      | Platform | Curve | Nominal<br>voltage<br>range | Frequency | Speed* | Max<br>input<br>power* | Max<br>input<br>current* | Operating ambient temp | Life time | PWM | PWM/<br>0-10V |
|-------------------|----------|-------|-----------------------------|-----------|--------|------------------------|--------------------------|------------------------|-----------|-----|---------------|
| Туре              | Motor    |       | VAC                         | Hz        | rpm    | W                      | А                        | °C                     | Hr        |     |               |
| ECO175CB126072210 | OD72     | Α     | 120                         | 50 / 60   | 4430   | 130                    | 1.79                     | -20 to +60             | 4