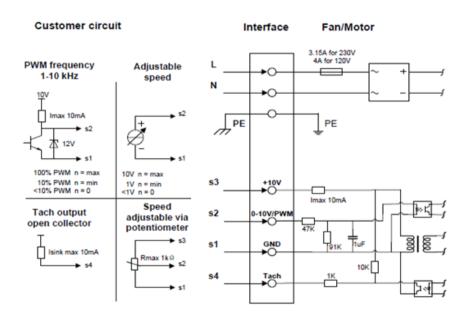

#### Diagram:

| NO. | DESIGNATION COLOR |              | ASSIGNMENT                                 |  |  |
|-----|-------------------|--------------|--------------------------------------------|--|--|
| 1   | L                 | BROWN        | POWER SUPPLY                               |  |  |
| 2   | N                 | BLUE         | NEUTRAL                                    |  |  |
| 3   | PE                | GREEN/YELLOW | PROTECTIVE EARTH                           |  |  |
| 4   | GND               | BLACK        | GND CONNECTION FOR CONTROL INTERFACE, SELV |  |  |
| 5   | PWM/0-10V         | YELLOW       | CONTROL INPUT PWM/0-10V, SELV              |  |  |
| 6   | TACHO             | WHITE        | TACHO OUT, SELV                            |  |  |
| 7   | +10V              | RED          | VOLTAGE OUTPUT 10 VDC, SELV                |  |  |