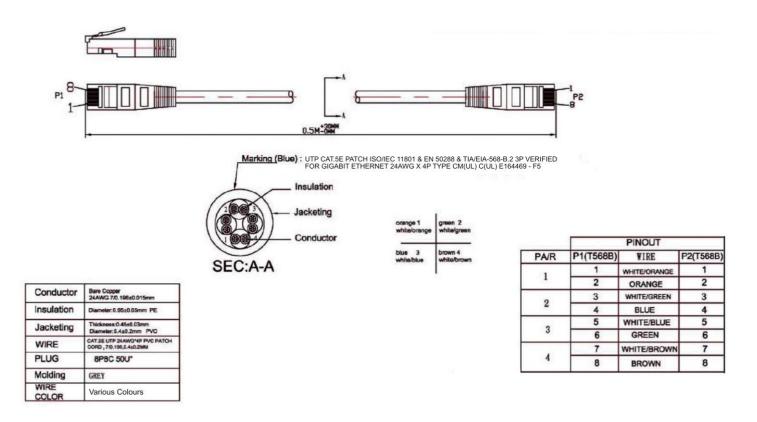

The internal conductors are made from 24awg 100% Full copper, have a PVC jacket and the outer diameter is 5.4mm. The connectors are RJ45 (8P8C) and the pins are gold plated to help prevent corrosion.

The wiring uses the TIA/EIA-568B wiring which is standard for most networking uses.

The cables are UL certified to CM(UL) C(UL) CMH E164469.

We have a wide variety of colours and lengths.

**RoHS / REACH / CE / UKCA** 

rspro.com