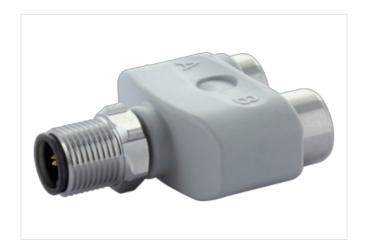

## T-Coupler M12 male / 2x M12 female A-cod. F&B PRO

4-pol. / 2x 4-pol.

T-coupler F&B Pro Male straight - females straight M12 - M12, 4-pole

Plastic housings with good resistance against chemicals and oils.

## Illustration

Product may differ from Image

| Technical Data                |                                                                  |  |
|-------------------------------|------------------------------------------------------------------|--|
| Operating voltage             | max. 60 V AC/DC                                                  |  |
| Operating current per contact | max. 4 A                                                         |  |
| Locking of ports              | Screw thread (M12×1 mm) recommended torque 0.6 Nm, self-securing |  |
| Protection                    | IP65, IP68, IP69K inserted and tightened (EN 60529)              |  |