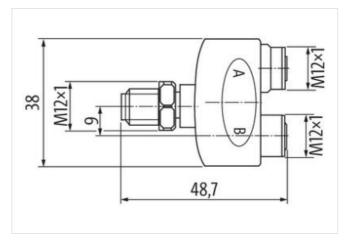

## T-Coupler M12 male / 2x M12 female A-cod. F&B PRO

4-pol. / 2x 4-pol.

T-coupler F&B Pro Male straight - females straight M12 - M12, 4-pole

Plastic housings with good resistance against chemicals and oils.

## Illustration

Product may differ from Image

| Technical Data                |                                                                  |  |
|-------------------------------|------------------------------------------------------------------|--|
| Operating voltage             | max. 60 V AC/DC                                                  |  |
| Operating current per contact | max. 4 A                                                         |  |
| Locking of ports              | Screw thread (M12×1 mm) recommended torque 0.6 Nm, self-securing |  |
| Protection                    | IP65, IP68, IP69K inserted and tightened (EN 60529)              |  |