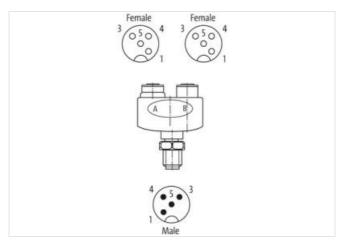

## T-Coupler M12 male / 2x M12 female A-cod. F&B PRO

4-pol. / 2x 4-pol.

T-coupler F&B Pro Male straight - females straight M12 - M12, 4-pole

Plastic housings with good resistance against chemicals and oils.

## Illustration

Product may differ from Image

| Technical Data                |                                                                  |  |
|-------------------------------|------------------------------------------------------------------|--|
| Operating voltage             | max. 60 V AC/DC                                                  |  |
| Operating current per contact | max. 4 A                                                         |  |
| Locking of ports              | Screw thread (M12×1 mm) recommended torque 0.6 Nm, self-securing |  |
| Protection                    | IP65, IP68, IP69K inserted and tightened (EN 60529)              |  |