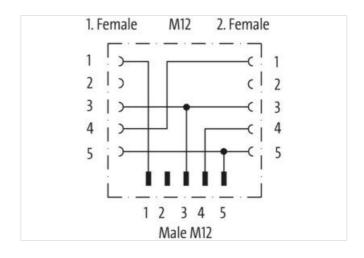

## T-Coupler M12 male / 2x M12 female A-cod. F&B PRO

4-pol. / 2x 4-pol.

T-coupler F&B Pro Male straight - females straight M12 - M12, 4-pole

Plastic housings with good resistance against chemicals and oils.

## Illustration

Product may differ from Image

| Technical Data                |                                                                  |  |
|-------------------------------|------------------------------------------------------------------|--|
| Operating voltage             | max. 60 V AC/DC                                                  |  |
| Operating current per contact | max. 4 A                                                         |  |
| Locking of ports              | Screw thread (M12×1 mm) recommended torque 0.6 Nm, self-securing |  |
| Protection                    | IP65, IP68, IP69K inserted and tightened (EN 60529)              |  |