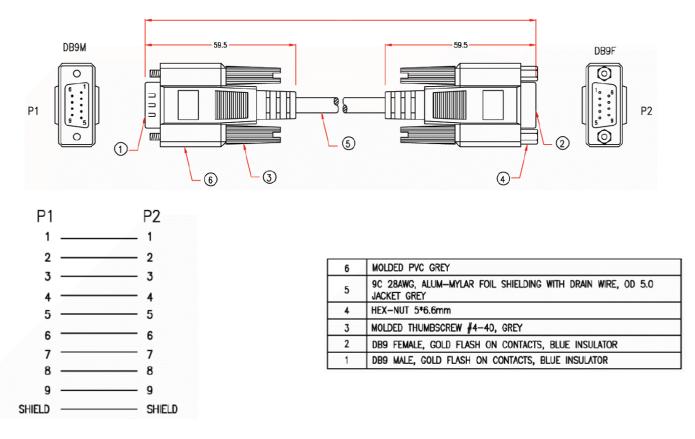

## RS PRO 2m D9 Way M to D9 Way Female Straight Through Cable - 5 Pack

Stock number: 2513278

Our RS PRO 2m D9 male to D9 female is wire pin to pin has a grey PVC cable flex.

The connector hoods are made from grey PVC and have a strain relief on the end of the hood to support the cable and to stop the cable from splitting around the hood. The female connector also has hex nuts to secure the cable when connected.

The cable flex has an outer diameter of 5mm and 28awg, the connectors have gold flash pins to help stop corrosion.

The cable can be used to extend serial cables.

**RoHS / REACH / CE /UKCA** 

rspro.com