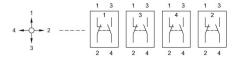

# Wiring diagram

# **Component layout**

## **Additional information**

4 positions

With flat receptacle, VDE 0630 (SEV) specify use of insulating sleeve Part No. 280-0010-00

#### Legend

Contacts: NC = Normally closed, NO = Normally open Switching action: B = Momentary