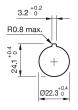

plete

#### 44-800.4 - Lever switch complete



Attention: The preview is based on a sample product. This can differ from your current configuration.

Mounting

Front

Front shape round Front dimension Ø 22 mm

**Other Attributes** 

Weight 0,085 kg

**Operating-/Indication part** 

Lever colour black Lever material Plastic

**IP-Rating** 

Front protection IP65

**Connection Method** 

Terminal Solder 2.8 x 0.5 mm

**Actuator** 

Switching action Momentary

Switching element

Switching voltage 250 V AC Switching current 5 A

Contacts 4 NC + 4 NO

Switching system Snap-action switching element Contact material

**Function** 

Lever switch

eao 🔳

# EAO – Your Expert Partner for **Human Machine Interfaces**

# 44-800.4 - Lever switch complete

### **Dimensions**



# **Mounting cut-outs**



# Wiring diagram



# **Component layout**



## **Additional information**

4 positions

With flat receptacle, VDE 0630 (SEV) specify use of insulating sleeve Part No. 280-0010-00

#### Legend

Contacts: NC = Normally closed, NO = Normally open Switching action: B = Momentary