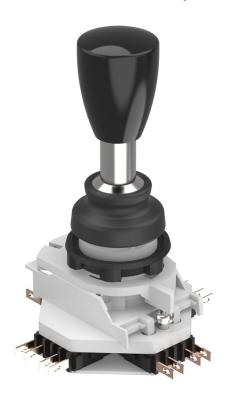

#### 44-800.4 - Lever switch complete

Attention: The preview is based on a sample product. This can differ from your current configuration.

Mounting

Front

Front shape round Front dimension Ø 22 mm

**Other Attributes** 

Weight 0,085 kg

**Operating-/Indication part** 

Lever colour black Lever material Plastic

**IP-Rating** 

Front protection IP65

**Connection Method** 

Terminal Solder 2.8 x 0.5 mm

**Actuator** 

Switching action Momentary

Switching element

Switching voltage 250 V AC Switching current 5 A

Contacts 4 NC + 4 NO

Switching system Snap-action switching element Contact material

**Function** 

Lever switch

eao 🔳