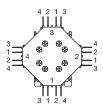

# Wiring diagram

#### Legend

Contacts: NC = Normally closed, NO = Normally open Switching action: B = Momentary