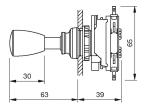

44-800.4 - Lever switch complete

#### 44-800.4 - Lever switch complete



Attention: The preview is based on a sample product. This can differ from your current configuration.

Mounting

Front

Front shape round Front dimension Ø 22 mm

**Other Attributes** 

Weight 0,085 kg

**Operating-/Indication part** 

Lever colour black Lever material Plastic

**IP-Rating** 

Front protection IP65

**Connection Method** 

Terminal Solder 2.8 x 0.5 mm

**Actuator** 

Switching action Momentary

Switching element

Switching voltage 250 V AC Switching current 5 A

Contacts 4 NC + 4 NO

Switching system Snap-action switching element Contact material

**Function** 

Lever switch

eao 🔳

# EAO – Your Expert Partner for **Human Machine Interfaces**

# 44-800.4 - Lever switch complete

### **Dimensions**



# **Mounting cut-outs**



# Wiring diagram



# **Component layout**



## **Additional information**

4 positions

With flat receptacle, VDE 0630 (SEV) specify use of insulating sleeve Part No. 280-0010-00

#### Legend

Contacts: NC = Normally closed, NO = Normally open Switching action: B = Momentary