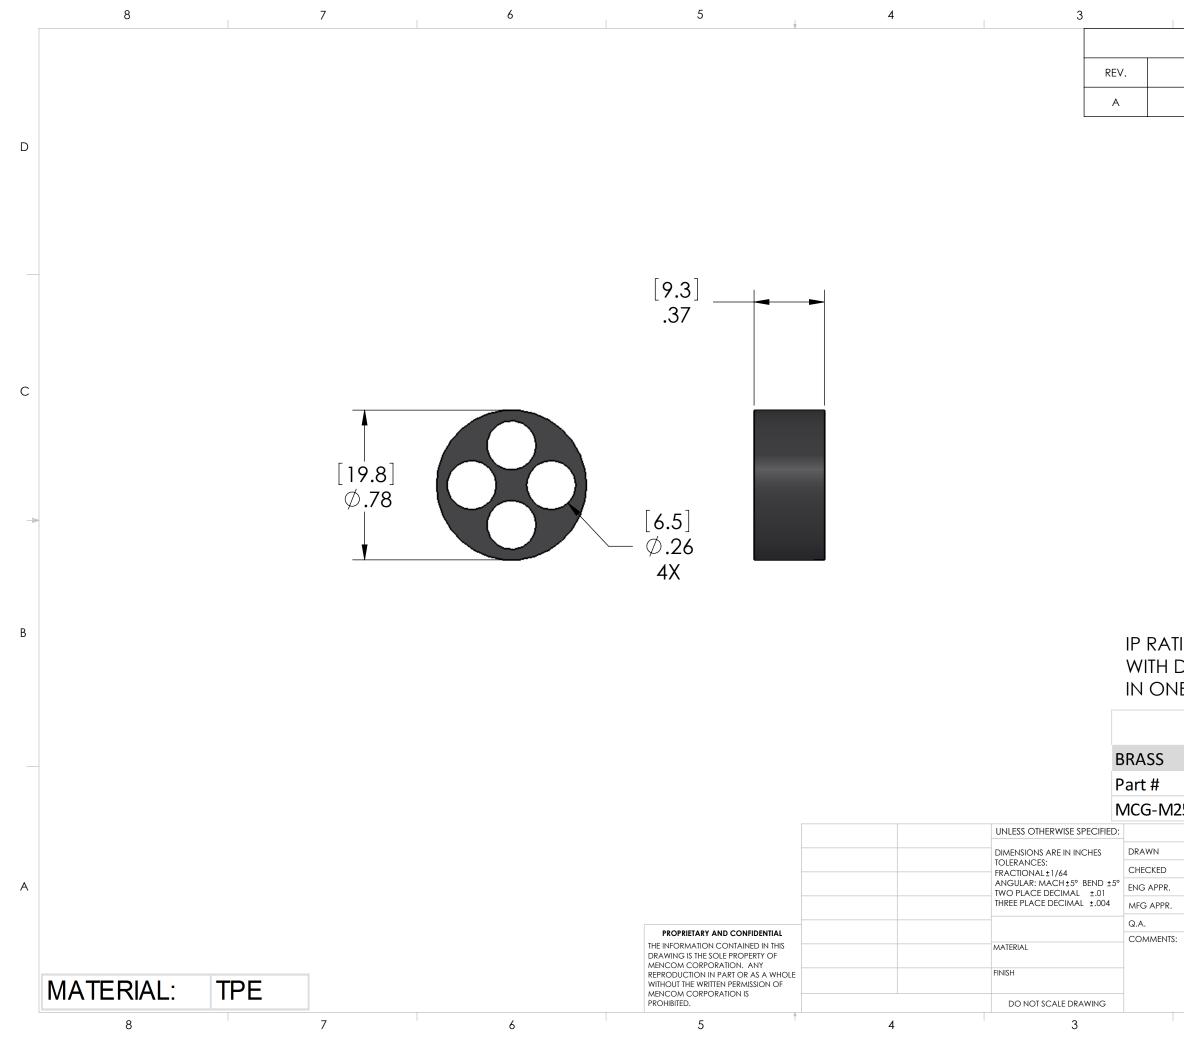

|    |        |                    | 6.0 - 7.0m<br>E GLAND |            |            |   |
|----|--------|--------------------|-----------------------|------------|------------|---|
|    | CA     | ABLE G             | LAND T                | YPES       |            |   |
|    |        | GRAY               | PLASTIC               | BLAC       | K PLASTIC  |   |
|    | Part # |                    |                       | Part #     |            |   |
| 25 |        | PCGU-M25           |                       | PCG        | PCGU-M25-B |   |
|    | NAME   | MENCOM CORPORATION |                       |            |            |   |
|    |        | TITLE:             |                       |            |            | A |
| 3: |        |                    |                       | 4X6.5      | REV        |   |
|    |        | SCALE: 2:1 WEIGHT: |                       | SHEET 1 OF |            |   |
|    |        | ~                  |                       |            | 1          |   |

## IP RATING OF IP 65 WHEN USED WITH CABLES WITH DIAMETERS OF 6.0 - 7.0mm AND USED IN ONE OF THE CABLE GLANDS LISTED BELOW

Р

С

В

| 2           | 1        |          |  |
|-------------|----------|----------|--|
| REVISIONS   |          |          |  |
| DESCRIPTION | DATE     | APPROVED |  |
| DRAWN IN SW | 6/8/2016 | JJH      |  |
|             |          |          |  |