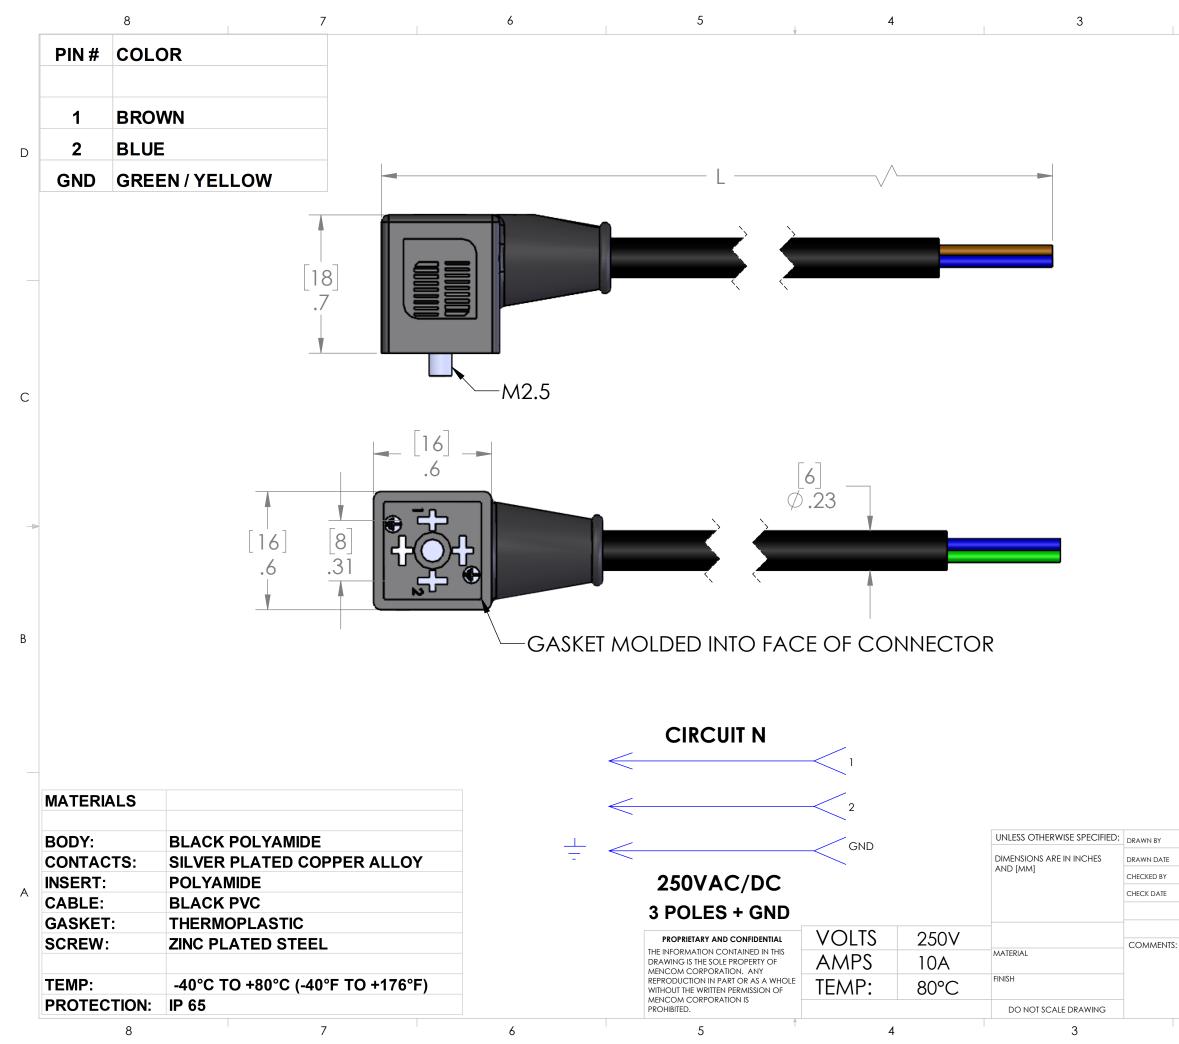

|                                                                  | VCN-220-00<br>VCN-320-00<br>VCN-420-00<br>VCN-520-00<br>VCN-620-00 |                               |         | 79" [2M]<br>118" [3M]<br>157" [4M]<br>197" [5M]<br>236" [6M] |       | YES       |   |
|------------------------------------------------------------------|--------------------------------------------------------------------|-------------------------------|---------|--------------------------------------------------------------|-------|-----------|---|
|                                                                  |                                                                    |                               |         |                                                              |       | NO<br>YES | В |
|                                                                  |                                                                    |                               |         |                                                              |       |           |   |
|                                                                  |                                                                    |                               |         |                                                              |       |           |   |
|                                                                  |                                                                    |                               |         |                                                              |       |           |   |
|                                                                  | VCN-A20-00                                                         |                               |         | 393"                                                         | [10M] | YES       |   |
| PARTS LISTED AS NOT BEING STANDARD<br>MAY REQUIRE MINIMUM ORDERS |                                                                    |                               |         |                                                              |       |           |   |
| ADM<br>06/07/2022                                                |                                                                    | MENCOM CORPORATION            |         |                                                              |       |           |   |
| 00/0//2022                                                       |                                                                    | TITLE:                        |         |                                                              |       |           |   |
|                                                                  | DIN C W/O ELECT 2+E                                                |                               |         |                                                              |       |           | A |
|                                                                  | SIZE DWG. NO.                                                      |                               |         |                                                              |       | REV       | - |
|                                                                  |                                                                    | <b>B</b> VCN-ZZ20-00 <b>B</b> |         |                                                              |       | B         |   |
|                                                                  |                                                                    | SCALE: 2:1                    | WEIGHT: |                                                              | SHE   | ET 1 OF 1 |   |
|                                                                  |                                                                    | 0                             |         |                                                              | 1     |           | _ |

STD?

NO

L

39" [1M]

D

**TABLE A** 

VCN-120-00

P/N