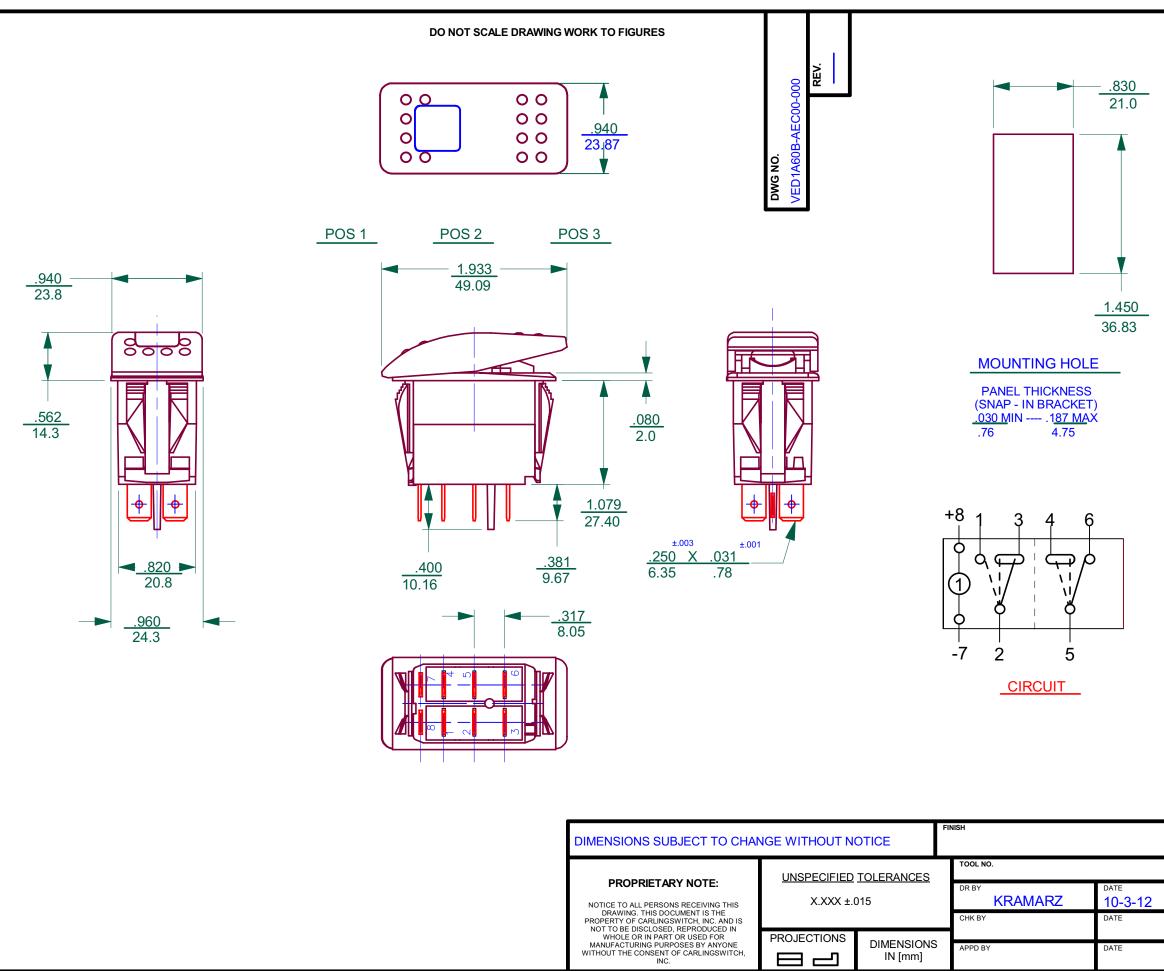

|                     |                                     | LET                                                           |      | REVISION  | S        |              | DATE    |
|---------------------|-------------------------------------|---------------------------------------------------------------|------|-----------|----------|--------------|---------|
|                     |                                     |                                                               |      |           |          |              |         |
|                     |                                     |                                                               |      |           |          |              |         |
|                     |                                     |                                                               |      |           |          |              |         |
|                     |                                     |                                                               |      |           |          |              |         |
|                     |                                     |                                                               |      |           |          |              |         |
|                     |                                     |                                                               |      |           |          |              |         |
|                     |                                     |                                                               |      |           |          |              |         |
|                     |                                     |                                                               |      |           |          |              |         |
|                     |                                     |                                                               |      |           |          |              |         |
|                     |                                     | RAT                                                           | ING  | _         |          |              |         |
|                     |                                     |                                                               | 20   | —<br>)A   | 12V      |              |         |
|                     |                                     |                                                               |      |           |          |              |         |
| SWITCH FUNCTION     |                                     |                                                               |      |           |          |              |         |
|                     | POS 1 POS 2 POS 3                   |                                                               |      |           |          | 3            |         |
|                     |                                     | ON                                                            |      | ON        |          | ON           |         |
|                     |                                     | 2 TO<br>5 TO                                                  |      |           |          | TO 2<br>TO 5 |         |
|                     | NOTES:<br>1. BRACKET IS BLACK NYLON |                                                               |      |           |          |              |         |
|                     |                                     | 2. ROCKER IS BLACK NYLON<br>WITH AMBER POLYCARBONATE<br>LENS. |      |           |          |              |         |
|                     |                                     | 3. LAMP 1 IS INDEPENDENT<br>12 VOLT INCANDESCENT              |      |           |          |              |         |
|                     |                                     |                                                               |      |           |          |              |         |
|                     |                                     |                                                               |      |           |          |              |         |
|                     |                                     |                                                               |      |           |          |              |         |
|                     |                                     |                                                               |      |           |          |              |         |
| CARLINGSWITCH, INC. |                                     |                                                               |      |           |          |              |         |
| PLAINVILLE, CT      |                                     |                                                               |      |           |          |              |         |
|                     |                                     |                                                               | ERI  | ES ROCKEF | <b>≺</b> |              |         |
| size<br>B           | DWG NO                              |                                                               | )B-A | EC00-000  |          |              | REV.    |
| USED ON             |                                     |                                                               |      | scale:    | LL       | SHT          | of<br>1 |