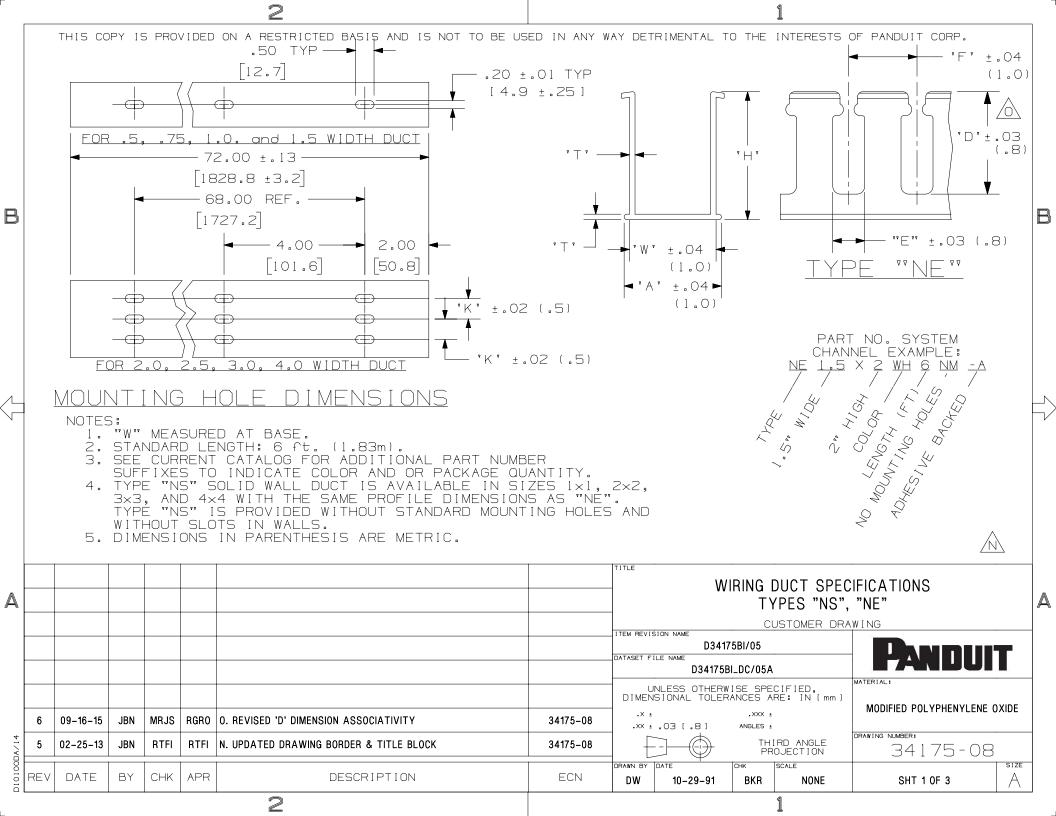

THIS COPY IS PROVIDED ON A RESTRICTED BASIS AND IS NOT TO BE USED IN ANY WAY DETRIMENTAL TO THE INTERESTS OF PANDUIT CORP.

NOMINAL DUCT SIZE TOL ΙN ΙN ΙN ΙN ΙN ΙN ΙN ΙN TOL  $(W \times H)$ ( mm ) ( mm ) ( mm ) ( mm ) ( ± ) (mm)  $(\pm)$ ( mm ) ( mm ) ( mm ) 50 06 05 02 .63 .38 .37 .80 .5X.5 (16.0)(9.7)(9.4)(20.3).75 .31 .5X1 (19.1) (7.9).56 (14.2) .88 .75X.75 (22.4).75 (19.1) \*\* .75X1 1.20 .75X1.5 (30.5) 1.63 .75X2 \*\* (41.4)1.14 . 75  $1 \times 1$ (29.0) (19.1) 1.20 \*\* 1X1.5 (30.5)1.63

1.00

(25.4)

.80

(20.3)

1.00

(25.4)

|               | .51<br>(13.0)  | .50<br>(12.7)   | (1.6)        | .05<br>(1.1) | .02          |
|---------------|----------------|-----------------|--------------|--------------|--------------|
|               | .51<br>(13.0)  | 1.00<br>(25.4)  | **           | .06<br>(1.4) | 77           |
|               | .76<br>(19.3)  | .75<br>(19.1)   | **           | .05<br>(1.3) | 77           |
|               | 77             | 1.00<br>(25.4)  | ΨΨ           | .06<br>(1.4) | 77           |
|               | 77             | 1.50<br>(38.1)  | ΨΨ           | .07<br>(1.7) | 77           |
| 빌             | TT             | 2.00<br>(50.8)  | **           | .07<br>(1.8) | .02<br>(0.6) |
| ON CENTERLINE | 1.02<br>(25.9) | 1.00<br>(25.4)  | ΨΨ           | .06<br>(1.4) | .02          |
| Ы<br>Н<br>Д   | TT             | 1.50<br>(38.1)  | 77           | .07<br>(1.7) | 77           |
| _<br>         | TT             | 2.00<br>(50.8)  | ΨΨ           | .07<br>(1.8) | .02          |
| 8             | TV             | 3.00<br>(76.2)  | .10<br>(2.5) | .07<br>(1.8) | 77           |
|               | **             | 4.00<br>(101.6) | 77           | .08<br>(1.9) | 77           |
|               | 1.52<br>(38.6) | 1.50<br>(38.1)  | .06<br>(1.6) | .07<br>(1.7) | .02          |
|               | ***            | 2.00<br>(50.8)  | **           | .07<br>(1.8) | .02          |
|               | ***            | 3.00<br>(76.2)  | .10<br>(2.5) | .07<br>(1.8) | ΨΨ           |
|               | ***            | 4.00<br>(101.6) | 77           | .08<br>(1.9) | 77           |

>= AVAILABLE AS "NS: SOLID WALL DUCT

.31

(7.9)

2

(41.4)2.63

(66.8)

3.63 (92.2)

1.20

(30.5)

1.63

(41.4) 2.63

(66.8)

3.63

(92.2)

1.64

(41.7)

 ${\mathbb B}$ 

1 X 2

1X3

1×4

1.5X1.5

1.5X2

1.5X3

1.5X4