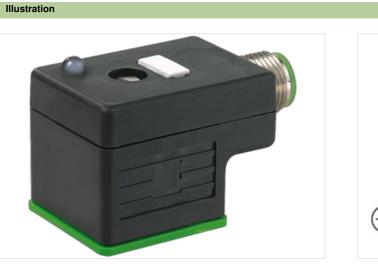

## Adaptor M12 male on rear / MSUD valve plug A-18mm

5-pol. A-cod.

Form A (18 mm) - M12, connector at the rear for pressure switches 24 V DC ±25% LED (yellow/green) 5-pole Plastic housings with good resistance against chemicals and oils. The resistance to aggressive media should be individually tested for your application. Further details on request.

## Link to Product

47

Product may differ from Image

| Technical Data                |              |
|-------------------------------|--------------|
| Operating voltage             | 24 V DC ±25% |
| Rated surge voltage           | 0.8 kV       |
| Operating current per contact | max. 4 A     |