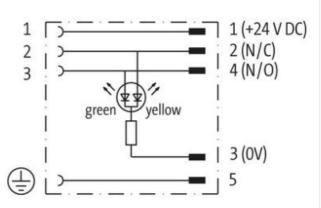

## Adaptor M12 male on rear / MSUD valve plug A-18mm

5-pol. A-cod.

Form A (18 mm) - M12, connector at the rear for pressure switches 24 V DC ±25% LED (yellow/green) 5-pole Plastic housings with good resistance against chemicals and oils. The resistance to aggressive media should be individually tested for your application. Further details on request.

Murrelektronik Inc. | 1327 Northbrook Parkway, Suite 460 | Suwanee, GA 30024 | Fon +1 770 497-9292 | Fax +1 770 497-9391 | shop@murrinc.com | shop.murrinc.com

| Locking of ports  | M3/M12×1 mm (recommended torque 0.4/0.6 Nm) |
|-------------------|---------------------------------------------|
| Protection        | IP67 inserted and tightened (EN 60529)      |
| Configuration     | 3 contacts + PE                             |
| General data      |                                             |
| Temperature range | -25+85 °C                                   |