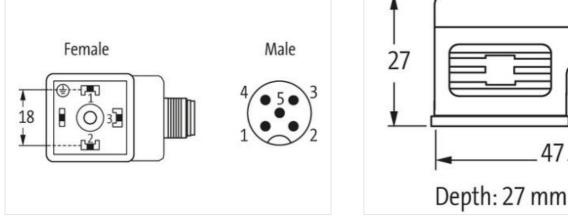

## Adaptor M12 male on rear / MSUD valve plug A-18mm

5-pol. A-cod.

Form A (18 mm) - M12, connector at the rear for pressure switches 24 V DC ±25% LED (yellow/green) 5-pole Plastic housings with good resistance against chemicals and oils. The resistance to aggressive media should be individually tested for your application. Further details on request.

## Link to Product

47

Product may differ from Image

| Technical Data                |              |
|-------------------------------|--------------|
| Operating voltage             | 24 V DC ±25% |
| Rated surge voltage           | 0.8 kV       |
| Operating current per contact | max. 4 A     |

Murrelektronik Inc. | 1327 Northbrook Parkway, Suite 460 | Suwanee, GA 30024 | Fon +1 770 497-9292 | Fax +1 770 497-9391 | shop@murrinc.com | shop.murrinc.com

| Locking of ports  | M3/M12×1 mm (recommended torque 0.4/0.6 Nm) |
|-------------------|---------------------------------------------|
| Protection        | IP67 inserted and tightened (EN 60529)      |
| Configuration     | 3 contacts + PE                             |
| General data      |                                             |
| Temperature range | -25+85 °C                                   |