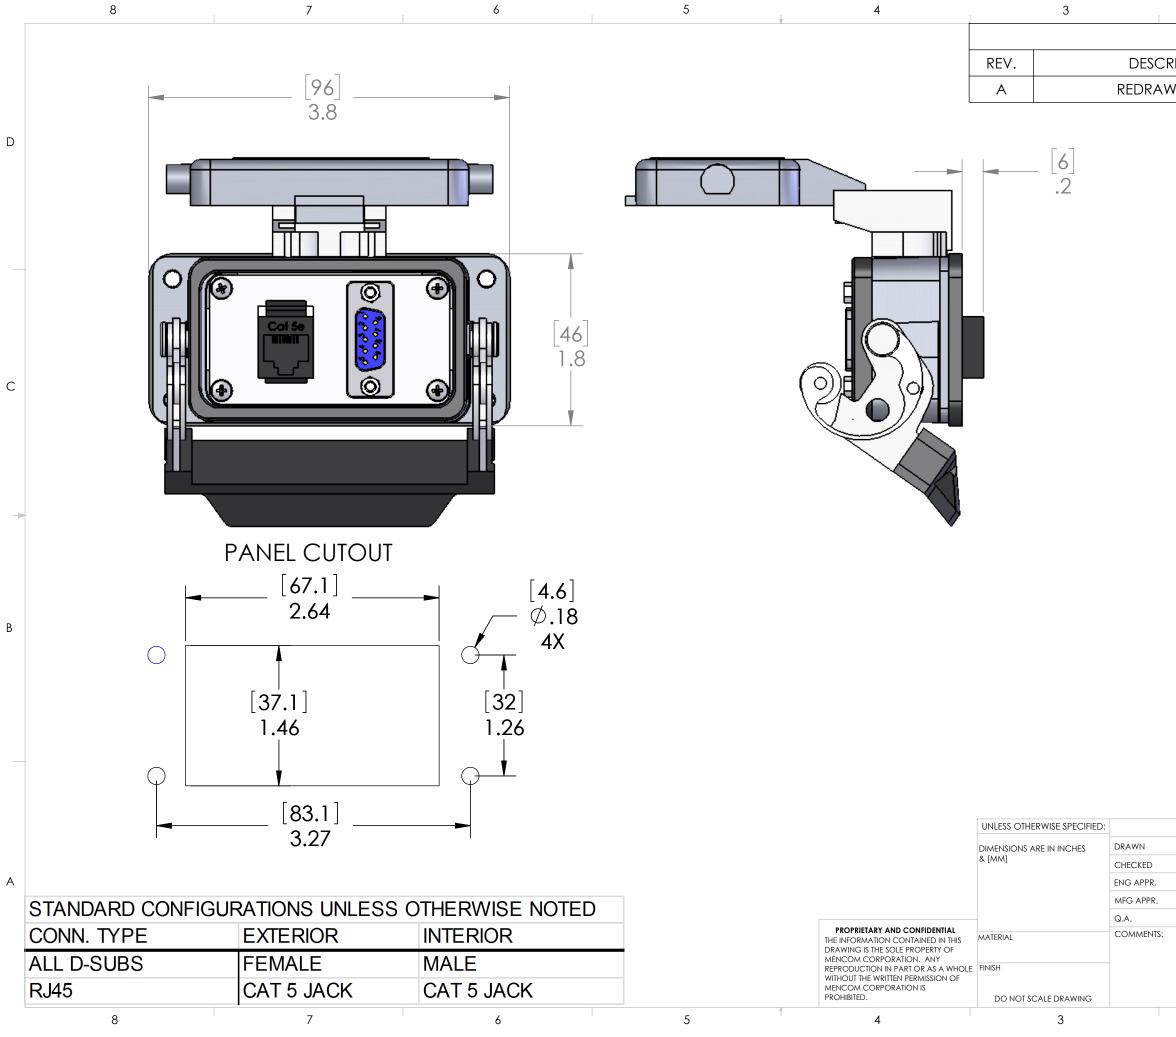

|           | 2                                           |                      | I           | 1    |          |
|-----------|---------------------------------------------|----------------------|-------------|------|----------|
| R         | EVISION                                     | IS                   | ·           |      |          |
| CRIPTION  |                                             |                      | DATE        | APPR | OVED     |
| AWN IN SW |                                             |                      | 5/18/2005   | BE   | M        |
|           |                                             |                      |             |      |          |
|           |                                             |                      |             |      | D        |
|           |                                             |                      |             |      |          |
|           |                                             |                      |             |      |          |
|           |                                             |                      |             |      |          |
|           |                                             |                      |             |      |          |
|           |                                             |                      |             |      |          |
|           |                                             |                      |             |      |          |
|           |                                             |                      |             |      |          |
|           |                                             |                      |             |      |          |
|           |                                             |                      |             |      | С        |
|           |                                             |                      |             |      |          |
|           |                                             |                      |             |      |          |
|           |                                             |                      |             |      |          |
|           |                                             |                      |             |      |          |
|           |                                             |                      |             |      | -        |
|           |                                             |                      |             |      |          |
|           |                                             |                      |             |      |          |
|           |                                             |                      |             |      |          |
|           |                                             |                      |             |      | D        |
|           |                                             |                      |             |      | В        |
|           |                                             |                      |             |      |          |
|           |                                             |                      |             |      |          |
| НО        | USING M                                     |                      | S           |      |          |
| BO        | DY:                                         |                      | OATED DIE C |      |          |
| GA        | SKET:                                       | THERMO               | PLASTIC ELA |      |          |
|           |                                             | POLYAMI<br>STAINI ES |             |      |          |
| NAME      | VERS: STAINLESS STEEL<br>MENCOM CORPORATION |                      |             |      |          |
| CAM       |                                             |                      |             |      |          |
|           | TITLE:                                      |                      |             |      | A        |
| 2.        | -                                           |                      |             |      |          |
| TS:       |                                             |                      |             |      |          |
|           |                                             | WG. NO.              |             |      | REV      |
|           | B                                           |                      | 9-RJ45-10   |      | A        |
|           | SCALE: 1:                                   | 1 WEIGHT:            |             |      | T 1 OF 1 |
|           | 2                                           |                      |             | 1    |          |