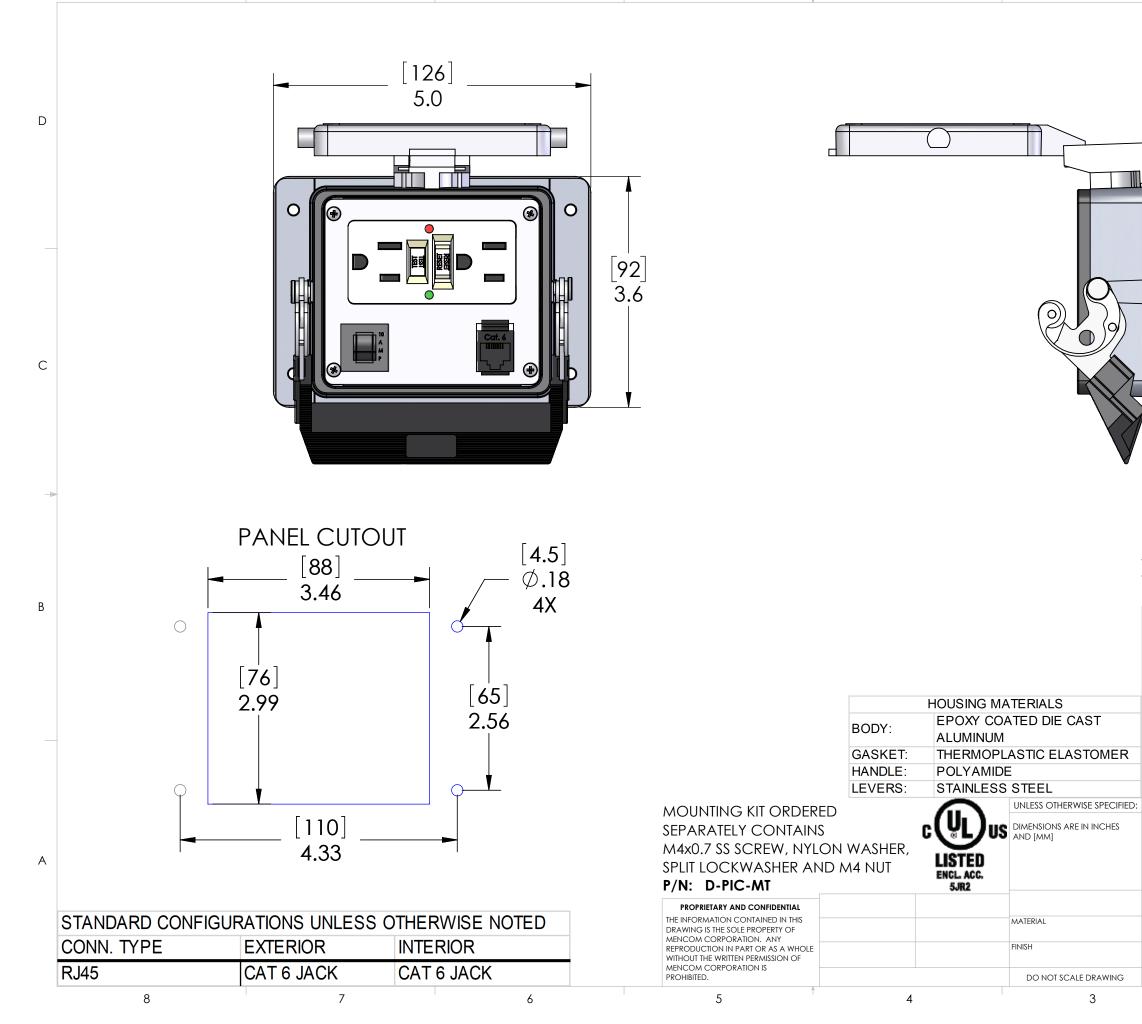

These devices shall be mounted on enclosures having adequate strength and thickness and with adequate spacing provided. Seal rating is based on mounting to a surface that is clean, flat and smooth.

PIC RATINGS/SPECIFICATIONS 125V 10A 0.2kA NEMA/UL | EN 60529: 4, 12 IP65 PANEL THICKNESS: 5.0mm max MOUNTING SCREW TORQUE: 0.8N-m TERMINAL BLOCK TORQUE: 0.5N-m 0.25 - 2.5 sq mm / 24-12AWG INCOMING POWER WIRE SIZE: WIRE STRIP LENGTH: 7 - 8 mm DCG MENCOM CORPORATION 11/21/2018 TITLE: GO 11/26/2018 GFI; RJ45; 10A; 32 COMMENTS: SIZE DWG. NO. REV D GF-RJ45-10R-32 B SCALE: 2:3 WEIGHT: SHEET 1 OF 1 1