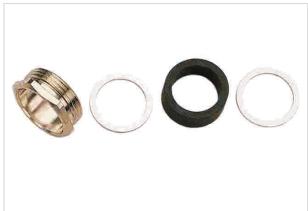

Image is for illustration purposes only. Please refer to product description.

# Identification

| Category                     | Accessories      |
|------------------------------|------------------|
| Type of accessory            | Cable gland      |
| Description of the accessory | With simple seal |

#### Technical characteristics

| Wrench size                            | 28    |
|----------------------------------------|-------|
| Degree of protection acc. to IEC 60529 | IP65  |
| Size                                   | Pg 21 |

# Material properties

| Material (cable glands)     | Metal                                                  |
|-----------------------------|--------------------------------------------------------|
| RoHS                        | compliant with exemption                               |
| RoHS exemptions             | 6(c): Copper alloy containing up to 4 % lead by weight |
| ELV status                  | compliant with exemption                               |
| China RoHS                  | 50                                                     |
| REACH Annex XVII substances | No                                                     |
| REACH ANNEX XIV substances  | No                                                     |
| REACH SVHC substances       | Yes                                                    |
| REACH SVHC substances       | Lead                                                   |