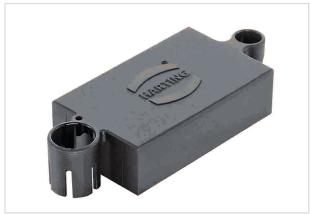

# Han cover for docking frame 16B

| Part number        | 09 14 016 5701                      |
|--------------------|-------------------------------------|
| Specification      | Han cover for docking frame 16B     |
| HARTING eCatalogue | https://b2b.harting.com/09140165701 |

Image is for illustration purposes only. Please refer to product description.

## Identification

| Category                     | Accessories                                        |
|------------------------------|----------------------------------------------------|
| Series of hoods/housings     | Han-Modular <sup>®</sup>                           |
| Type of accessory            | Dust protection cover                              |
| Description of the accessory | for Han-Modular <sup>®</sup> plastic docking frame |

#### Version

| Size | 16 B |
|------|------|
|------|------|