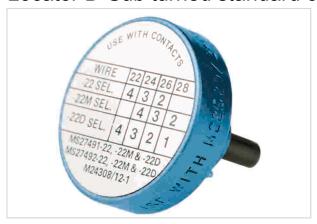

## Locator D-Sub turned standard contacts

| Part number        | 09 99 000 0531                         |
|--------------------|----------------------------------------|
| Specification      | Locator D-Sub turned standard contacts |
| HARTING eCatalogue | https://b2b.harting.com/09990000531    |

## Identification

| Category                | Tools                              |
|-------------------------|------------------------------------|
| Type of tool            | Locator                            |
| Description of the tool | for single D-Sub standard contacts |