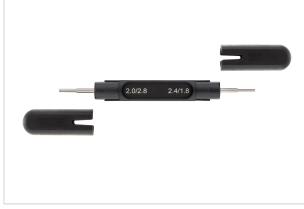

## Adjustment Gauge 1.0/1.3/1.55/1.8/2.0

| Part number        | 09 99 000 0379                        |
|--------------------|---------------------------------------|
| Specification      | Adjustment Gauge 1.0/1.3/1.55/1.8/2.0 |
| HARTING eCatalogue | https://b2b.harting.com/09990000379   |

Image is for illustration purposes only. Please refer to product description.

## Identification

| Category                | Tools                                                |
|-------------------------|------------------------------------------------------|
| Type of tool            | Adjustment gauge                                     |
| Description of the tool | for four-indent crimping tools<br>Han D <sup>®</sup> |
|                         | Han E <sup>®</sup>                                   |
|                         | Han <sup>®</sup> C<br>Han-Yellock <sup>®</sup>       |
|                         |                                                      |