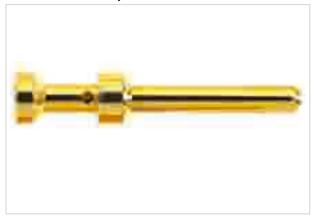

Image is for illustration purposes only. Please refer to product description.

### Identification

| Category        | Contacts           |
|-----------------|--------------------|
| Series          | Han E <sup>®</sup> |
| Type of contact | Crimp contact      |

#### Version

| Gender                 | Male                     |
|------------------------|--------------------------|
| Contact identification | acc. to IEC 60584 type J |
| Manufacturing process  | Turned contacts          |