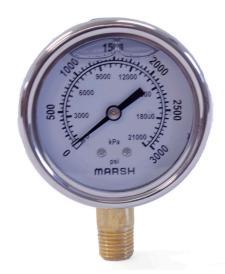

# J76 Series - Liquid Filled

Stainless Steel Case / Brass Internals / 2.5" Lower Mount

Marsh Instruments Severe Service Liquid Filled Gauges are designed to perform in rugged and harsh environmental conditions, especially where pulsation or vibration is a problem. Liquid Filled Gauges offer a significant cushioning and dampening effect, reducing pointer flutter and lubricating the internals.

Tube & Socket

Copper Alloy

Movement Brass

Connection 1/4 NPT - Lower Mount

Pressure Ranges

VAC/Compound to 10,000 psi Standard Scale

Dual Scale psi and kPA

Dial Color Black Markings on White