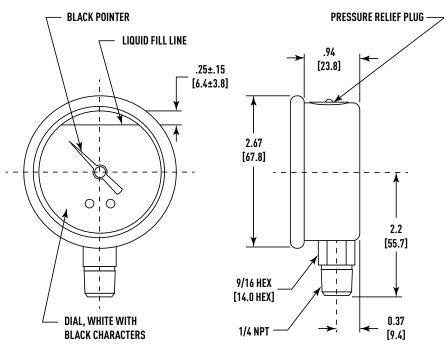

# **Product Dimensions**

#### Design

Meets/Exceeds ASME B40.100

Accuracy ±3/2/3% (ASME Grade B)

Dial Size(s)

2.5" Diameter (63 mm)

Case

304 Stainless Steel Bezel

304 Stainless Steel - Fixed

Tube & Socket

Copper Alloy

Movement Brass

Connection 1/4 NPT - Lower Mount

Pressure Ranges

VAC/Compound to 10,000 psi Standard Scale

Dual Scale psi and kPA

Dial Color Black Markings on White

#### Vent Plug

Dry

Filler/Pressure Relief Plug Weight Filled 1.0 lb.

0.7 lb.