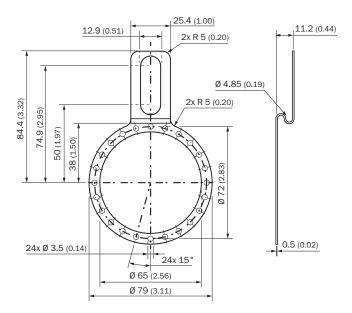

----------------------------------|
| Accessory family | Flange plates                        |
| Material         | Stainless steel 1.4301 (AISI 304)    |
| Description      | 1-sided stator coupling, slot, 84 mm |

#### Classifications

| ECI@ss 5.0     | 27279202 |
|----------------|----------|
| ECI@ss 5.1.4   | 27279202 |
| ECI@ss 6.0     | 27279202 |
| ECI@ss 6.2     | 27279202 |
| ECI@ss 7.0     | 27279202 |
| ECI@ss 8.0     | 27279202 |
| ECI@ss 8.1     | 27279202 |
| ECI@ss 9.0     | 27273701 |
| ECI@ss 10.0    | 27273701 |
| ECI@ss 11.0    | 27273701 |
| ECI@ss 12.0    | 27273701 |
| ETIM 5.0       | EC002615 |
| ETIM 6.0       | EC002615 |
| ETIM 7.0       | EC002615 |
| ETIM 8.0       | EC002615 |
| UNSPSC 16.0901 | 32131023 |

## Dimensional drawing (Dimensions in mm (inch))



## SICK AT A GLANCE

SICK is one of the leading manufacturers of intelligent sensors and sensor solutions for industrial applications. A unique range of products and services creates the perfect basis for controlling processes securely and efficiently, protecting individuals from accidents and preventing damage to the environment.

We have extensive experience in a wide range of industries and understand their processes and requirements. With intelligent sensors, we can deliver exactly what our customers need. In application centers in Europe, Asia and North America, system solutions are tested and optimized in accordance with customer specifications. All this makes us a reliable supplier and development partner.

Comprehensive services complete our offering: SICK LifeTime Services provi