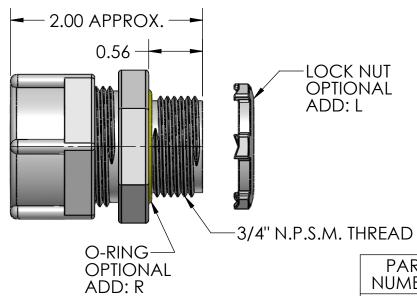

| ITEM<br>NO. | PART NUMBER | DESCRIPTION | MATERIAL                  | QTY. |
|-------------|-------------|-------------|---------------------------|------|
| NO.         | DCD 000 D   | DODY        | NIVI ON 1 / / /           | 1    |
| I           | RSP-200-B   | BODY        | NYLON 6/6                 | I    |
| 2           | RSP-200-N   | NUT         | NYLON 6/6                 | 1    |
| 3           | SRB-213     | BUSHING     | NEOPRENE                  | 1    |
| 4           | RSP-200-WB  | WASHER      | NYLON 6/6                 | 1    |
| 5           | SOR-2       | O-RING      | BUNA-N                    | 1    |
| 6           | LN-75       | LOCK NUT    | ADD L, C.R.S. ZINC PLATED | 1    |

| PART<br>NUMBER | SEALING<br>RANGE | BODY<br>Bore |
|----------------|------------------|--------------|
| RSP-203        | .125188          | .760         |
| RSP-204        | .188250          | .760         |
| RSP-205        | .250312          | .760         |
| RSP-206        | .312375          | .760         |
| RSP-207        | .375437          | .760         |
| RSP-208        | .438500          | .760         |
| RSP-209        | .500562          | .760         |
| RSP-210        | .500625          | .760         |
| RSP-211        | .562688          | .760         |
| RSP-212        | .625750          | .760         |
| RSP-213        | .688812          | .760         |

REMKE INDUSTRIES 310 CHADDICK DR, WHEELING, IL. 60090

TITLE:

RSP-200 SERIES

SIZE DWG. NO.

RSP-200 ASSEMBLY

SCALE: 1:1 SHEET 1 OF 1

4 3 2